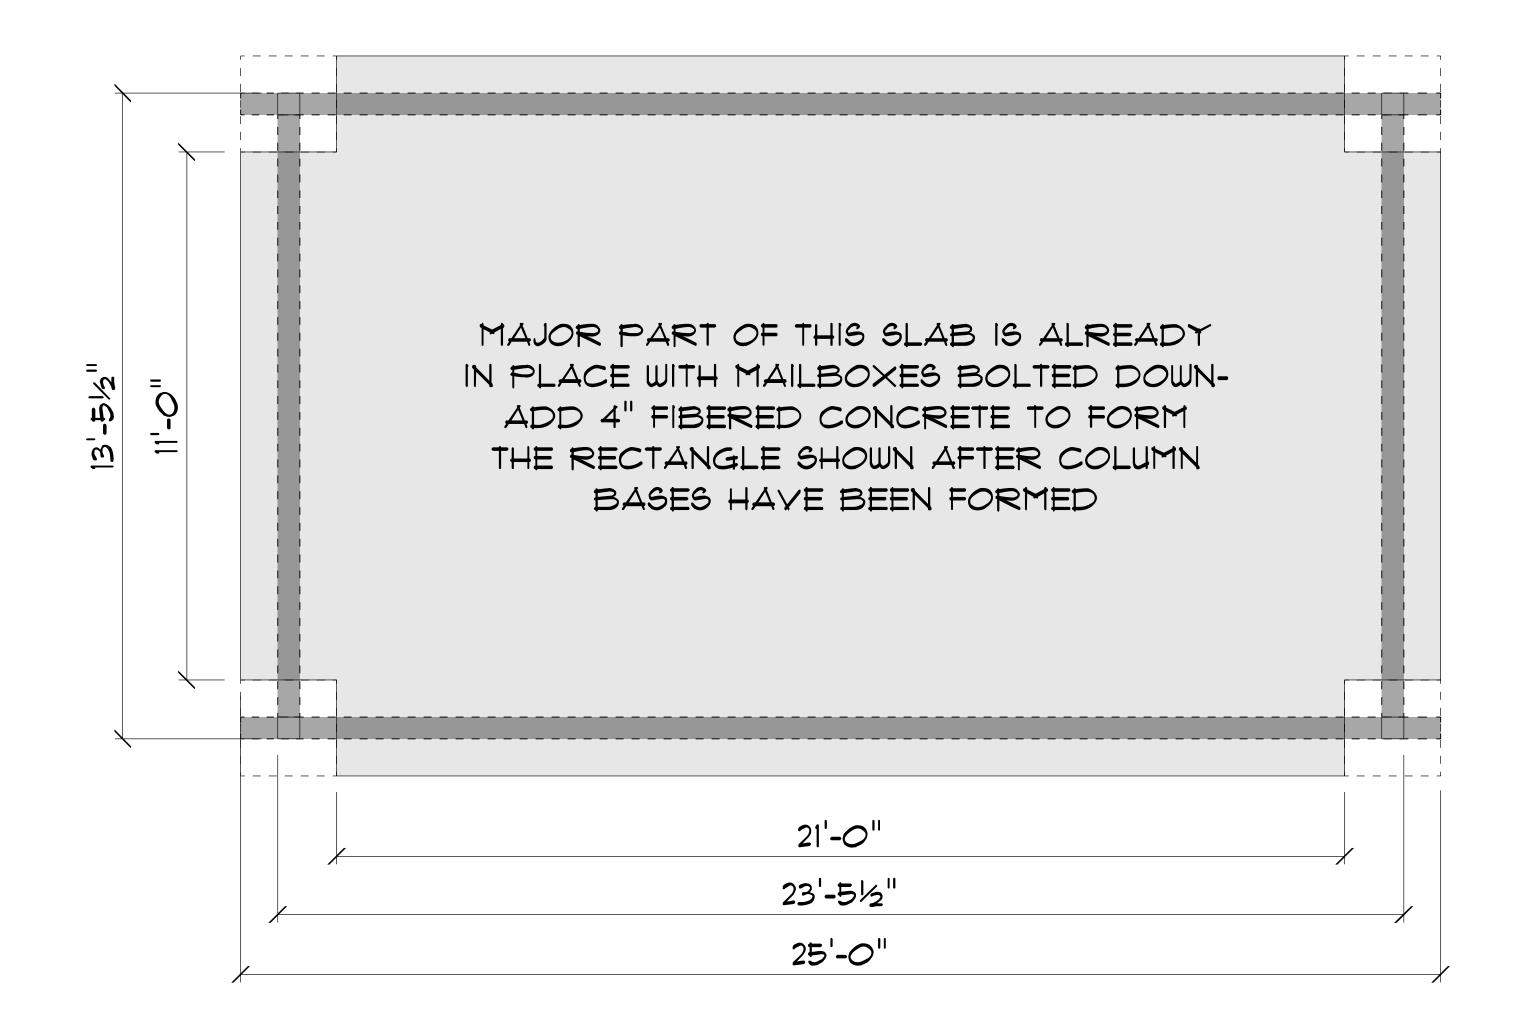

# FOUNDATIONS:

A. THIS DESIGN HAS BEEN COMPLETED IN ACCORDANCE WITH PERTINENT STANDARDS, RECOMMENDED DESIGN SOIL PARAMETERS AND ACCEPTED ENGINEERING DESIGN PROCEDURES AND IS BASED ON THE BEST INFORMATION AVAILABLE AT THE TIME OF COMPLETION, THE DESIGN IS INTENDED TO MINIMIZE DEFERENTIAL MOYEMENT RESULTING FROM HEAVING OF EXPANSIVE SOIL OR SETTLING OF SUBSURFACE SOILS, IT MUST BE RECOGNIZED THAT FOUNDATION COMPONENTS WILL UNDERGO MOYEMENT, ANY SUBSEQUENT OWNERS SHALL BE APPRAISED OF THE SOIL CONDITION AND ADVISE TO MAINTAIN GOOD PRACTICES IN THE FUTURE WITH REGARD TO SURFACE AND SUBSURFACE DRAINAGE, FRAMING OF PARTITIONS ABOYE FLOOR SLABS AND FINISH WORK ABOYE THE FLOOR SLABS, ETC.

B. DESIGN HAS BEEN BASED ON A NON-EXPANSIVE SOIL WITH AN ALLOWABLE SOIL BEARING CAPACITY OF 1,500 PSF. C. BACK FILL ADJACENT TO FOUNDATION WALLS SHALL NOT BE PLACED UNTIL WALLS HAVE SUFFICIENT STRENGTH AND HAVE BEEN ANCHORED TO THE FLOOR

SYSTEM ABOVE OR ADEQUATELY BRACED TO PREVENT DAMAGE TO THE WALL. D. ALL FOUNDATION PADS SHALL BE FORMED TO PROPER DIMENSIONS AS INDICATED ON THE DRAWINGS AND CENTERED ON COLUMN OR WALL.

E, THE LOCATION OF FOUNDATION JOGS, STEPS AND TOP OF WALL ELEVATIONS AND CONNECTIONS ARE CRITICAL TO FOUNDATION PERFORMANCE, THESE ITEMS ARE SHOWN ON THE PLANS BUT MAY CHANGE DURING ACTUAL CONSTRUCTION, AS A RESULT THIS DESIGN CAN NOT ADDRESS PROPER FOUNDATION CONFIGURATION UNLESS STATED SPECIFICALLY ON THE DRAWINGS.