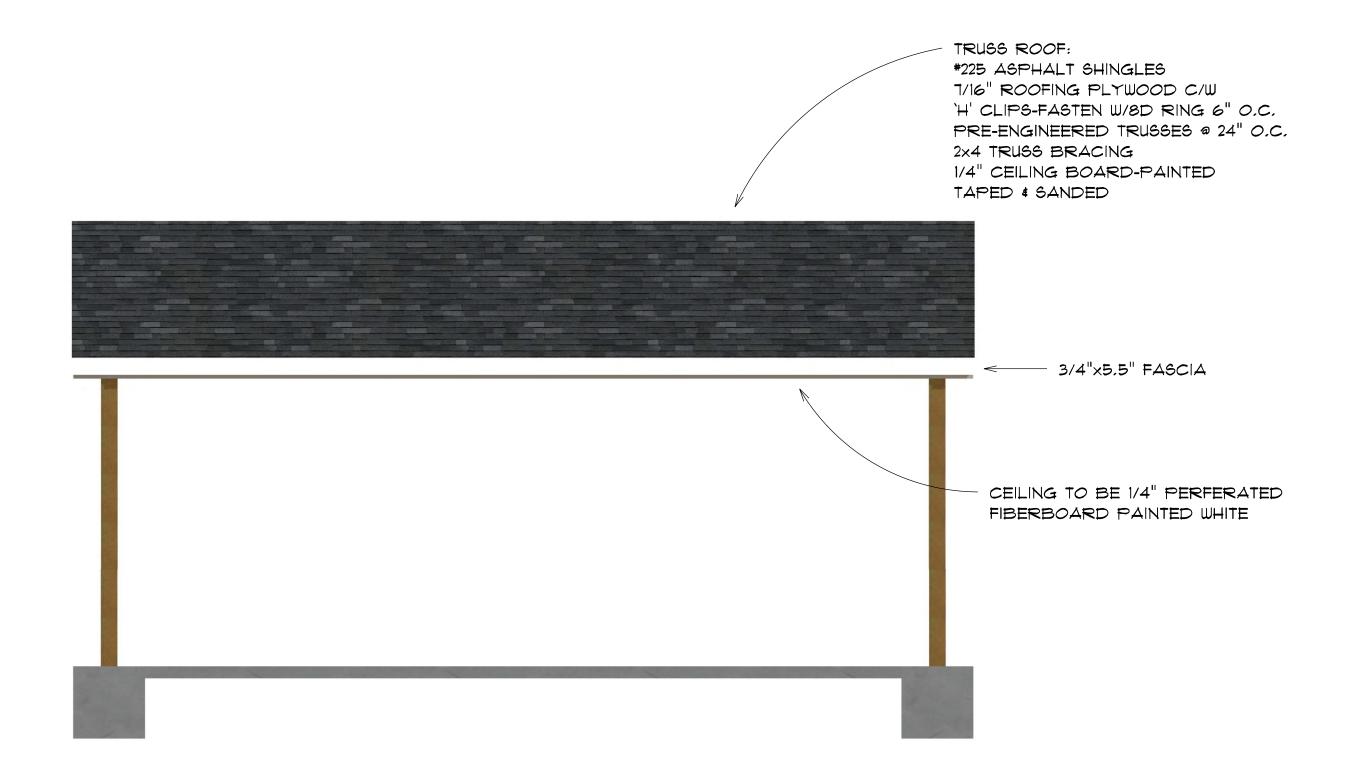

# WOOD:

- A. FRAMING LUMBER SHALL BE AS FOLLOWS OR BETTER:
  - 1. 2X RAFTERS/BEAMS/JOISTS, #2 SYP OR AS DETERMINED BY THE ENGINEER
- 2. I-JOIST AND ENGINEERED BEAMS PROVIDED BY MANUFACTURER
- 3, PLATES, #2 SYP
- 4. STUDS, SYP TYPICAL UNLESS OTHERWISE NOTED
- 5. WOOD MOISTURE LESS THAN 19%
- B. ALL NAILS SHALL BE COMMON UNLESS OTHERWISE NOTED
- C. WHERE NOT OTHERWISE NOTED, ALL NAILING OR SCREWING SHALL BE AS INDICATED IN THE CURRENT FLORIDA BUILDING CODE, ASCE-7, ALL SHEATHING MUST BE NAILED OR SCREWED AND ADHESIVES SHALL NOT BE USED IN PLACE OF NAILING,
- D. METAL CONNECTORS TO BE PROVIDED BY SIMPSON, ALTERNATIVE CONNECTORS W/EQUIVALENT OR HIGHER ALLOWABLE LOADS MAY BE USED IN LIEU OF SPECIFIED COMPONENTS, INSTALL AS PER MANUFACTURERS RECOMMENDATIONS.
- E. ALL EXTERIOR WALLS TO BE SHEATHED WITH MIN. 7/16" O.S.B. WITH 8d @6" O.C. ALONG PANEL EDGES, 12" O.C. IN FIELD EXCEPT AS NOTED FOR SHEAR WALL
- F. ENGINEERED COMPONENTS (TRUSSES, I-JOIST, ETC.) SHALL BE INSTALLED AND FASTENED PER MANUFACTURERS SPECIFICATIONS AND DIRECTIONS.