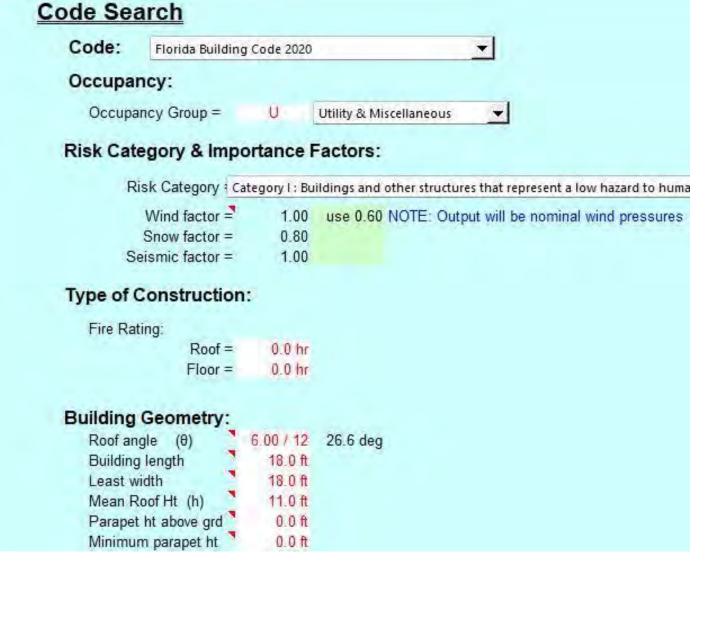

Wind Loads - Open Buildings: 0.25 ≤ h/L ≤ 1.0

Wind Loads:

Risk Category

Exposure Category

Internal pressure

Kh case 1

Kh case 2

Type of roof