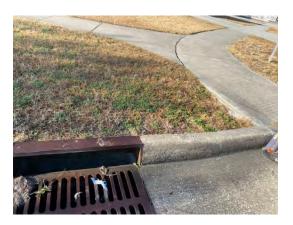

# FOURTH ORDER OF BUSINESS Discussion on Storm Drains

Mr. Yuro stated most of the depressions near the storm drains appeared as if they were in line with the underdrain, which comes out of the bottom of the storm drain or just behind the

curb and gutter. My recollection is several were minor in nature that didn't appear to be an imminent threat so those we just want to keep an eye. When it does come time to investigate those, a contractor could dig behind the curb to expose the pipes. Typically, the storm inlets are prefabricated, and they have three- or four-foot PVC pipes that stub out to connect to an underdrain if it's necessary. The engineer isn't always called for underdrain, so in that case the stub should be plugged, but I've seen often where those stubs don't get plugged, or if there is underdrain and the connection isn't very good and that allows the soil above it to get into the underdrain pipe and that's what causes the depression. It's a fairly simple fix, particularly when you can dig down behind the road and curb gutter. You're able to not disturb the asphalt too much. They're not typically urgent matters, but it could be the kind of thing where when it's allowable in the budget, you can have all the areas of concern looked at one time. There was one area of concern that was right in the curve of Starfish Lane where you were already getting settlement in the curbing gutter and I think that was the one I recommended more immediate action simply because the longer you wait, the bigger the repair could turn out to be. It typically is not going to get any better until there are some corrective measures taken.

Mr. Watson also mentioned holes surrounding a drain on the corner of Heron Isles Parkway and Coral Reef. Mr. Graham informed the Board the County filled the holes on November 5<sup>th</sup>