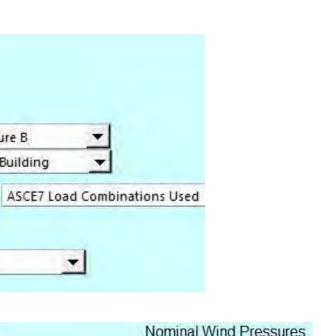

| Roof pres<br>Wind<br>Flow     | Load<br>Case                      | Wind  | Direction = 0 deg | Wind Dir<br>γ = 180<br>Cnw | 1000 PM |                                                                            |
|-------------------------------|-----------------------------------|-------|-------------------|----------------------------|---------|----------------------------------------------------------------------------|
| Main Wind For<br>Kz = Kh      | ce Resisting S<br>(case 2) = 0.57 | ystem | Base pres         | sure (qh) =                |         | E: The code requires the MWFRS be<br>ned for a minimum pressure of 10 psf. |
| lype of roof =<br>Wind Flow ⇒ | Clear                             | Ī     | G = Roof Angle =  | 0.85<br>26.6 deg           |         |                                                                            |

Hip

Exposure B

Open Building

|  | Cnw and Cnl denote combined pressures from top and bottom roof surfaces.     Cnw is pressure on windward half of roof. Cnl is pressure on leeward half of roof. |
|--|-----------------------------------------------------------------------------------------------------------------------------------------------------------------|
|  | 3). Positive pressures act toward the roof. Negative pressures act away from the roof.                                                                          |

ASCE 7 - 16

Open Building

+/-0.00

0.85

0.575

Hip

0.701

Nominal Wind Speed 100.7 mph