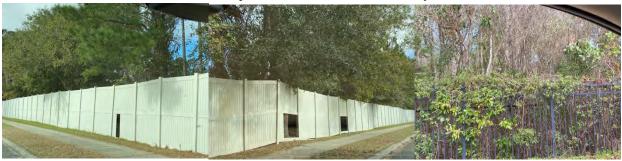

Ms. Kilinski reminded the Board that at the last meeting staff was directed to reach out to property owners and Nassau County about the ownership of the fence along Heron Isles

Parkway. She explained staff cannot find any evidence that the District ever constructed the fence so the District never accepted ownership of the fence and did not expend funds to construct the fence, nor is the fence on District property so she sees no obligation that the District has to maintain the fence. Whose obligation the fence is, is less clear. The fence goes through a County right of way, so a letter was sent to the County, and a letter was also sent to the Blackrock Park Homeowners Association. Mr. Torres recommended the District does not tear the fence down given that it is in the County's right of way and is not on District property. Ms. Kilinski informed the Board she will be speaking with County representative Robert Companion on another issue and can bring this issue back up to him if the Board's request is that it be taken down. The Board also requested counsel reach out to the adjacent homeowner's association and also send them a letter.