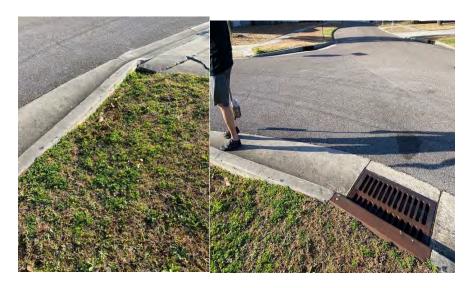

# FOURTH ORDER OF BUSINESS Discussion on Storm Drains

Mr. Yuro stated most of the depressions near the storm drains appeared as if they were in line with the underdrain, which comes out of the bottom of the storm drain or just behind the

curb and gutter. My recollection is several were minor in nature that didn't appear to be an imminent threat so those we just want to keep an eye. When it does come time to investigate those, a contractor could dig behind the curb to expose the pipes. Typically, the storm inlets are prefabricated, and they have three- or four-foot PVC pipes that stub out to connect to an underdrain if it's necessary. The engineer isn't always called for underdrain, so in that case the stub should be plugged, but I've seen often where those stubs don't get plugged, or if there is underdrain and the connection isn't very good and that allows the soil above it to get into the underdrain pipe and that's what causes the depression. It's a fairly simple fix, particularly when you can dig down behind the road and curb gutter. You're able to not disturb the asphalt too much. They're not typically urgent matters, but it could be the kind of thing where when it's allowable in the budget, you can have all the areas of concern looked at one time. There was one area of concern that was right in the curve of Starfish Lane where you were already getting settlement in the curbing gutter and I think that was the one I recommended more immediate action simply because the longer you wait, the bigger the repair could turn out to be. It typically is not going to get any better until there are some corrective measures taken.

Mr. Watson also mentioned holes surrounding a drain on the corner of Heron Isles Parkway and Coral Reef. Mr. Graham informed the Board the County filled the holes on November 5<sup>th</sup>