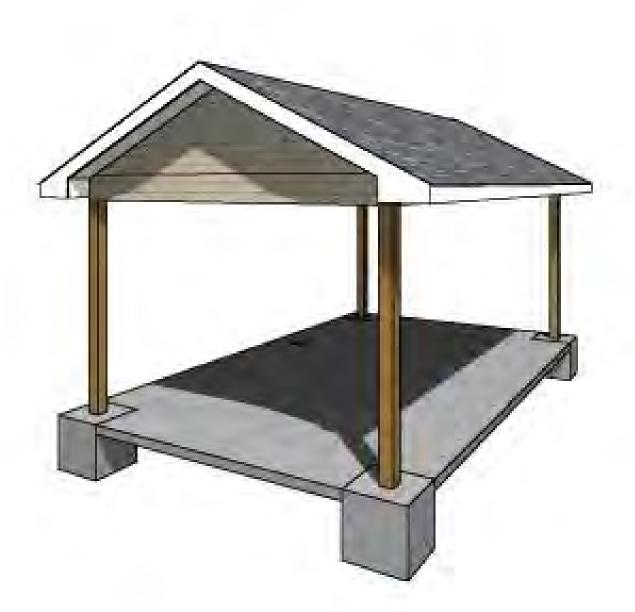

NEW PAYILION

CURRENT MAILBOX LOCATION

SWALLOWTAIL DRIVE

GENERAL STRUCTURAL NOTES:

CONTRACTOR SHALL VERIFY ALL DIMENSIONS, WALLS, OPENINGS, LOCATION OF OPENINGS, ROOF LAYOUT, AND FEATURE OPTIONS PRIOR TO CONSTRUCTION.

# POST AND BEAM ANCHOR DETAILS

FOOTER DETAIL

SCALE: 1/4" = 1'-0"

Heron Isles Mail Box Cover
Swallowtail Drive PHONE:
Yulee FAX:

MAIN FLOOR 6CALE: 3/8" = 1'-0"

Side Elevation SCALE: 3/8" = 1'-0"