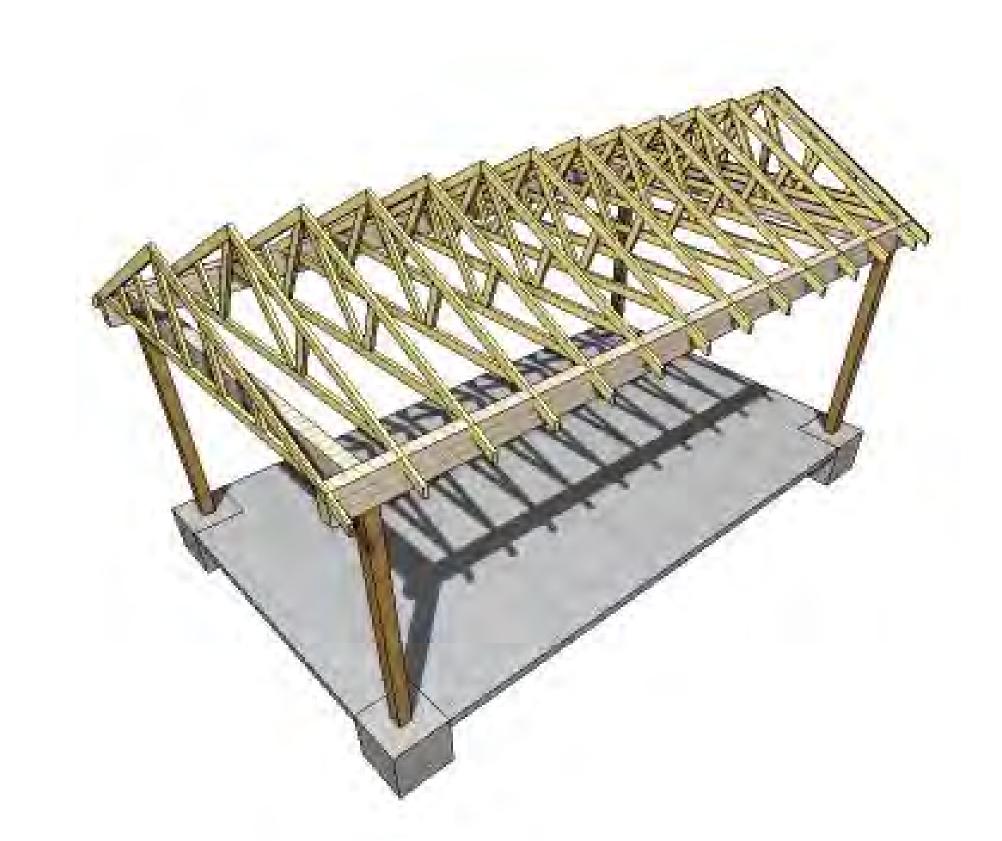

4

3D FRAMING DETAIL

FLOOR SYSTEM, BEAM & COLUMNS SCALE: 1/2" = 1'-0"

# ARRANGE COLUMN CAPS TO SUITE BEAMS LAYOUT SEE FRAMING DETAIL