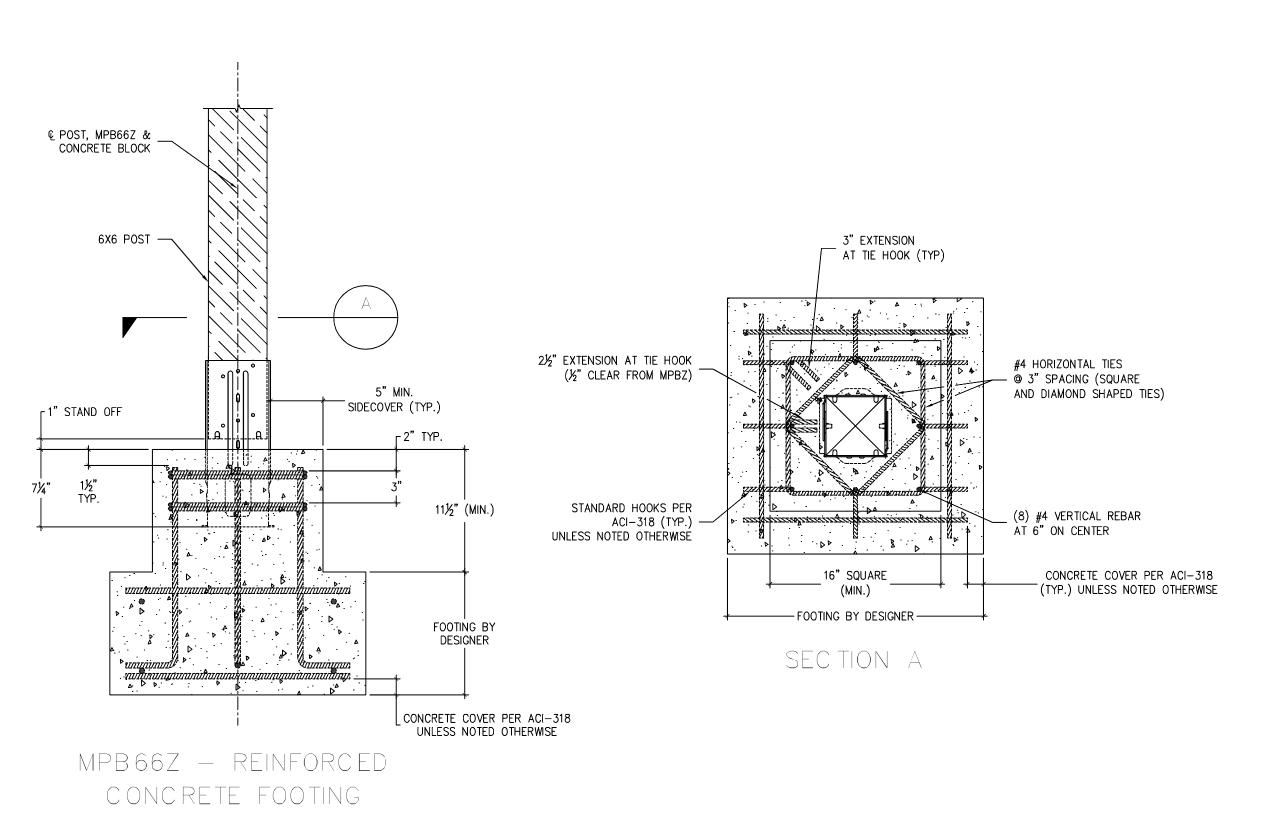

# CONCRETE:

- A, MINIMUM CONCRETE COVER FOR REINFORCEMENT SHALL BE AS FOLLOWS:
- 1. CONCRETE CAST AGAINST EARTH. 3"
- 2. FORMED CONCRETE EXPOSED TO EARTH OR WEATHER, 1-1/2"
- 3. INTERIOR SLAB WALLS, 3/4"
- B. MINIMUM COMPRESSIVE DESIGN STRENGTH OF CONCRETE USED FOR FOUNDATIONS AND SLABS SHALL BE 3000 PSI @28 DAYS.
- C. REINFORCING STEEL SHALL CONFORM TO ASTM A615.
- D. LONGITUDINAL REINFORCING IN WALLS AND FOOTINGS SHALL BE CONTINUOUS AR CORNERS AND INTERSECTIONS, MINIMUM LAP OF REINFORCEMENT SHALL BE NOT LESS THAN 25",

# MASONRY:

A. CONCRETE BLOCK SHALL HAVE A MINIMUM COMPRESSIVE STRENGTH OF 1500 PSI, MASONRY SHALL BE LAID UP USING S MORTAR ONLY, ANY MASONRY IN CONTACT WITH EARTH SHALL BE GROUTED FULL, GROUT SHALL HAVE A MINIMUM COMPRESSIVE STRENGTH OF 3000 PSI.

B. ALL CONCRETE MASONRY OPERATIONS SHALL BE DONE IN ACCORDANCE WITH THE PROVISIONS OF THE LAST APPLICABLE RECOMMENDATIONS OF THE ACI MANUAL OF STANDARD PRACTICE.

C. LAP ALL VERTICAL REINFORCING A MINIMUM OF 25".

D. PROVIDE HORIZONTAL JOINT REINFORCING AT 16" VERTICALLY, REINFORCING WIRE SHALL CONFIRM TO ASTM A82 AND ASTM A167, TYPE 304.

NOTE: ALL STRAPS, TIES, FASTENERS AND ANCHOR HARDWARE IS SIMPSON STRONG TIE PRODUCTS UNLESS OTHERWISE NOTED AND HAS BEEN REVIEWED AND APPROVED BY THE ENGINEER OF RECORD.