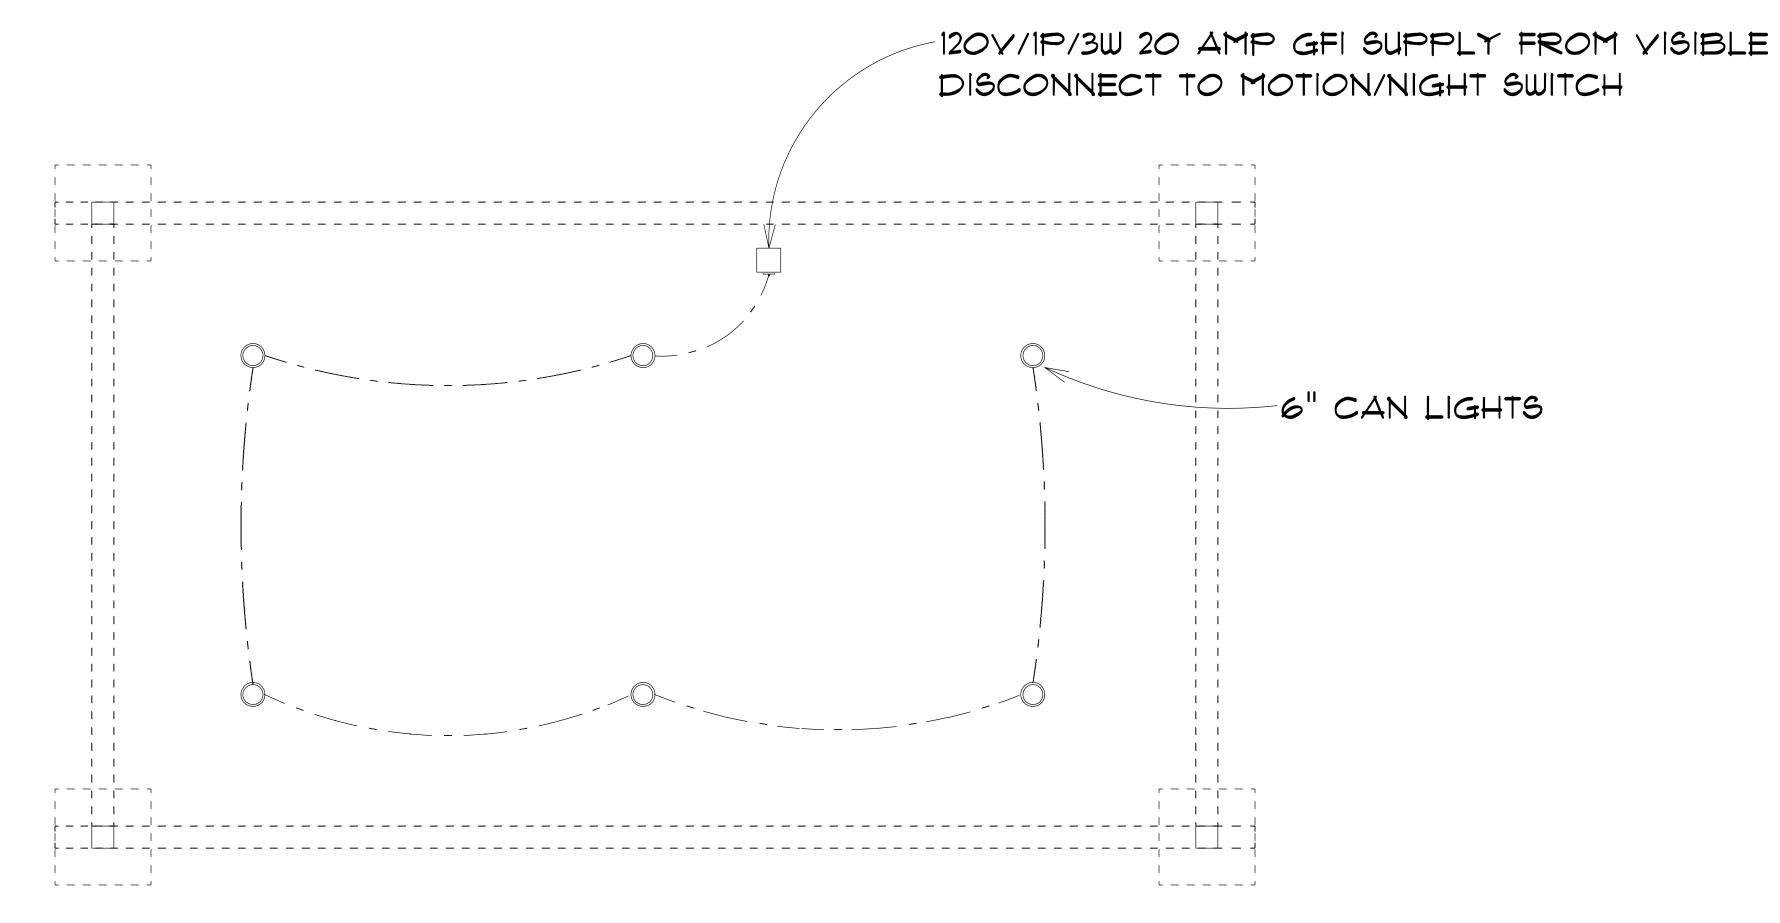

SIMPSON STRONG TIE TABLE

Austin R. Ace 8 Orchard Pond Drive Fleming Island

Heron Isles Mail Box Cover
Swallowtail Drive PHONE:
Yulee FAX:

Heron Isles Mail Box Cover
Swallowtail Drive FAX:
Florida

CEILING PLAN - ELECTRICAL

SCALE: 1/2" = 1'-0"