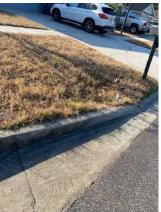

# FOURTH ORDER OF BUSINESS Discussion on Storm Drains

Mr. Yuro stated most of the depressions near the storm drains appeared as if they were in line with the underdrain, which comes out of the bottom of the storm drain or just behind the

curb and gutter. My recollection is several were minor in nature that didn't appear to be an imminent threat so those we just want to keep an eye. When it does come time to investigate those, a contractor could dig behind the curb to expose the pipes. Typically, the storm inlets are prefabricated, and they have three- or four-foot PVC pipes that stub out to connect to an underdrain if it's necessary. The engineer isn't always called for underdrain, so in that case the stub should be plugged, but I've seen often where those stubs don't get plugged, or if there is underdrain and the connection isn't very good and that allows the soil above it to get into the underdrain pipe and that's what causes the depression. It's a fairly simple fix, particularly when you can dig down behind the road and curb gutter. You're able to not disturb the asphalt too much. They're not typically urgent matters, but it could be the kind of thing where when it's allowable in the budget, you can have all the areas of concern looked at one time. There was one area of concern that was right in the curve of Starfish Lane where you were already getting settlement in the curbing gutter and I think that was the one I recommended more immediate action simply because the longer you wait, the bigger the repair could turn out to be. It typically is not going to get any better until there are some corrective measures taken.

Mr. Watson also mentioned holes surrounding a drain on the corner of Heron Isles Parkway and Coral Reef. Mr. Graham informed the Board the County filled the holes on November 5<sup>th</sup>