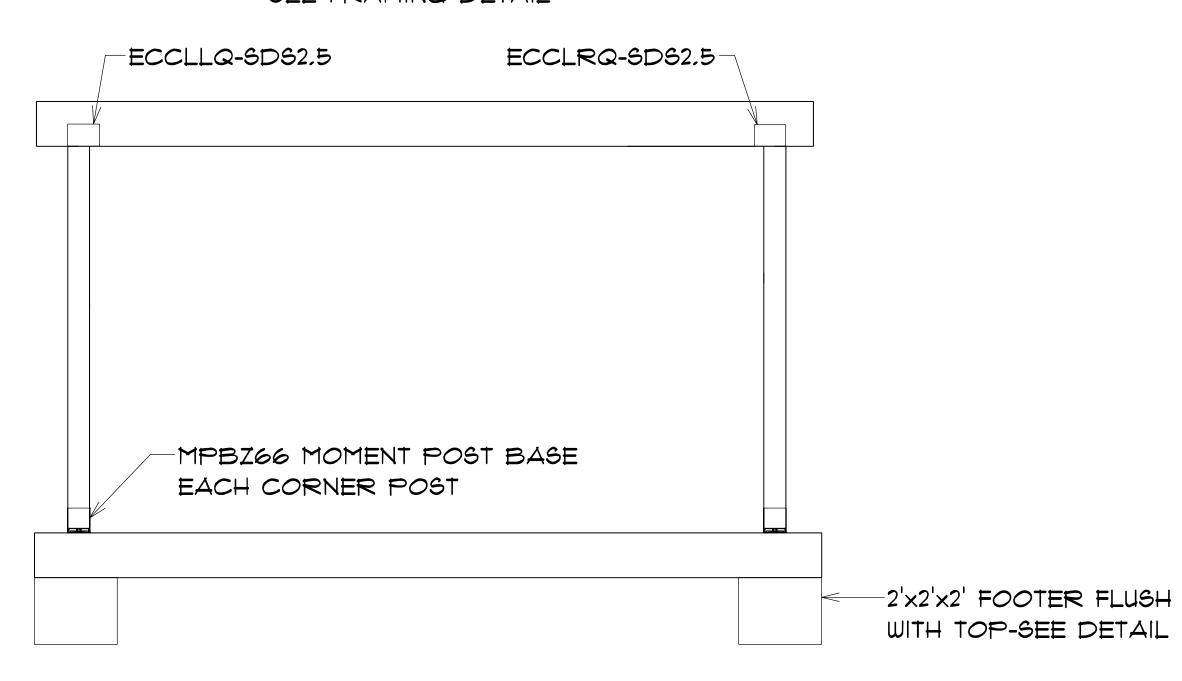

# POST AND BEAM ANCHOR DETAILS

FOOTER DETAIL

SCALE: 1/4" = 1'-0"

Heron Isles Mail Box Cover
Swallowtail Drive PHONE:
Yulee FAX:

MAIN FLOOR 6CALE: 3/8" = 1'-0"

Side Elevation SCALE: 3/8" = 1'-0"