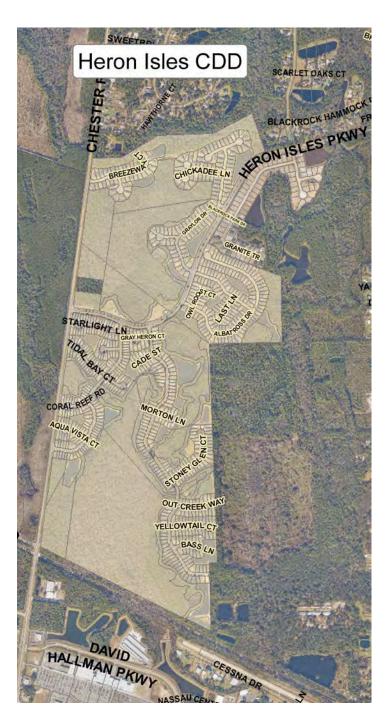

### Heron Isles Community Development District

February 18, 2025

# Heron Isles Community Development District

475 West Town Place, Suite 114 St. Augustine, Florida 32092 www.HeronIslesCDD.com

February 11, 2025

Board of Supervisors
Heron Isles Community Development District
Staff Call In #: 1-877-304-9269; Passcode: 4935998

Dear Board Members:

The Heron Isles Community Development District Board of Supervisors Meeting is scheduled for Tuesday, February 18, 2025 at 5:00 p.m. at Blackrock Baptist Church, 96362 Blackrock Road, Yulee, Florida 32097.