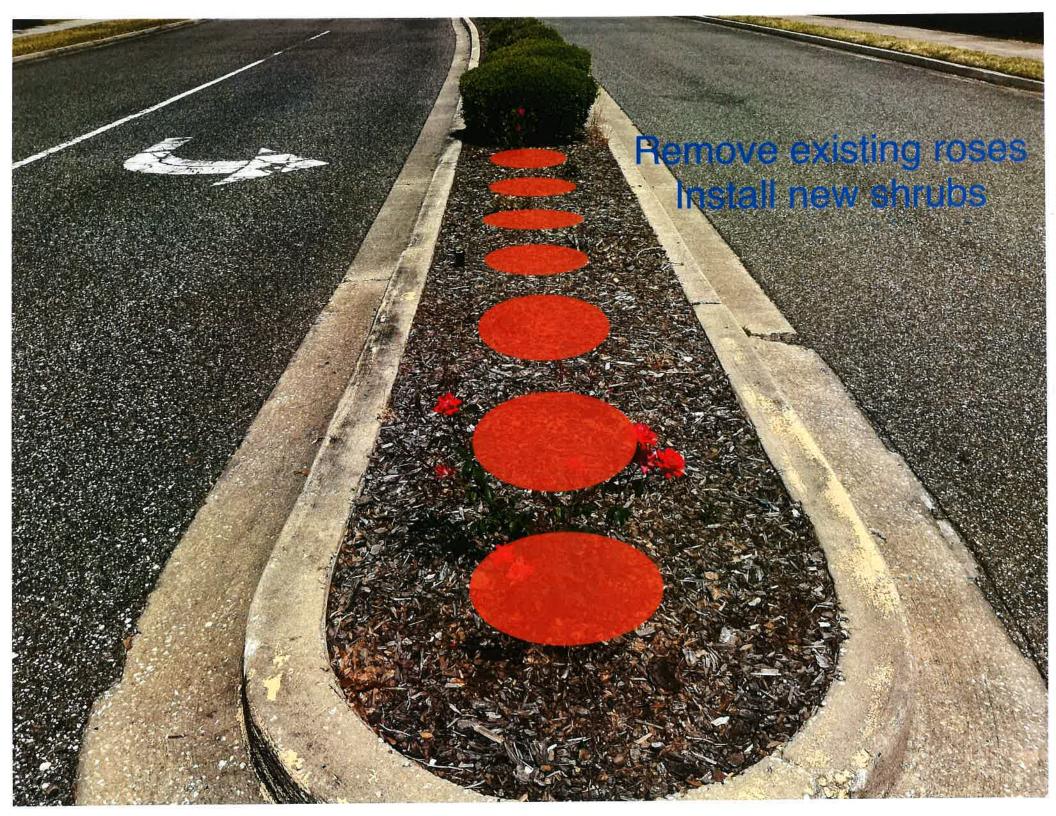

- V. Consideration of Proposals
  A. Entrance Landscape Enhancement
  1. Option 1 \$16,755.09
  2. Option 2 \$9,801.20
  - B. Columns Landscape Enhancement
  - C. Pine Straw Install
  - D. Playground Mulch
  - E. Janitorial Services GMS
- VI. Consideration of Resolution 2025-04, Approving the Proposed Budget for Fiscal Year 2026 and Setting a Public Hearing Date
- VII. Consideration of Resolution 2025-05, Re-Designating Local Records Office and Headquarters
- VIII. Discussion of Easement for Cable / Internet Installation
- IX. Staff Reports
  - A. Landscape
  - B. District Counsel
  - C. District Engineer
  - D. District Manager Report on the Number of Registered Voters (1,341)
  - E. Field Operations Manager
    - 1. Report
    - 2. Pond Report
- X. Supervisors' Requests and Public Comment
- XI. Next Scheduled Meeting August 19, 2025, at 5:00 p.m. at Blackrock Baptist Church, 96362 Blackrock Road, Yulee, Florida