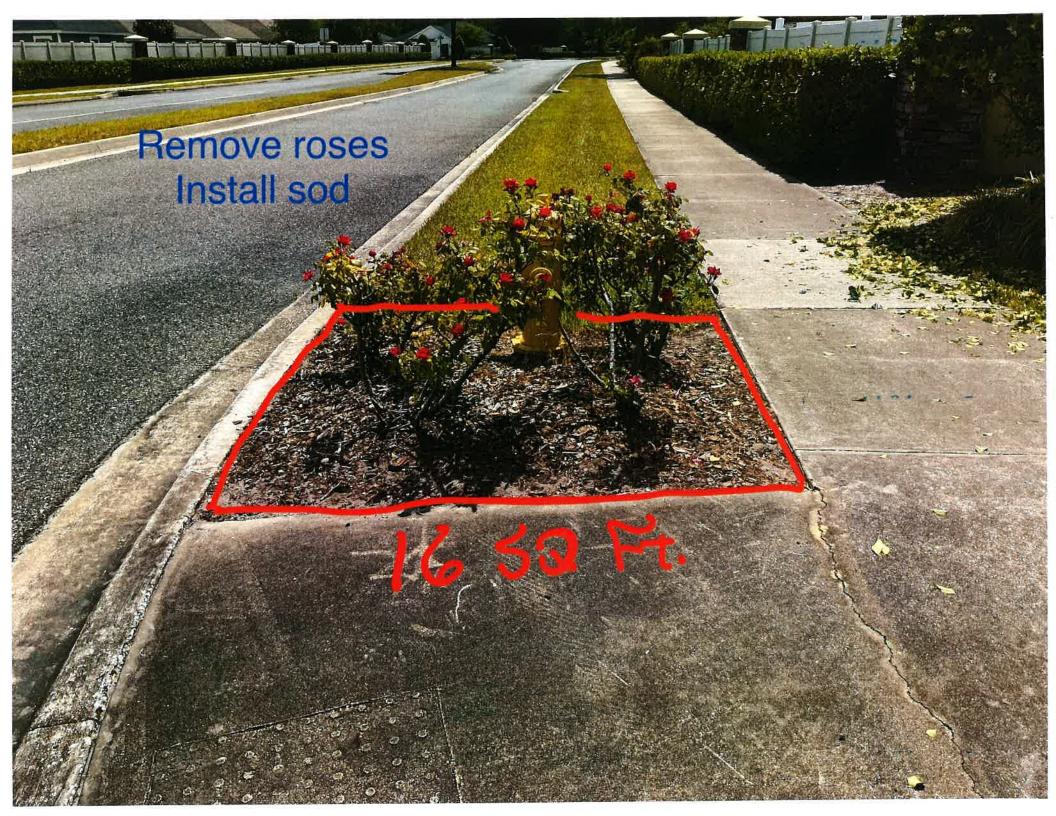

- V. Consideration of Proposals
  A. Entrance Landscape Enhancement
  1. Option 1 \$16,755.09
  2. Option 2 \$9,801.20
  - B. Columns Landscape Enhancement
  - C. Pine Straw Install
  - D. Playground Mulch
  - E. Janitorial Services GMS
- VI. Consideration of Resolution 2025-04, Approving the Proposed Budget for Fiscal Year 2026 and Setting a Public Hearing Date
- VII. Consideration of Resolution 2025-05, Re-Designating Local Records Office and Headquarters
- VIII. Discussion of Easement for Cable / Internet Installation
- IX. Staff Reports
  - A. Landscape
  - B. District Counsel
  - C. District Engineer
  - D. District Manager Report on the Number of Registered Voters (1,341)
  - E. Field Operations Manager
    - 1. Report
    - 2. Pond Report
- X. Supervisors' Requests and Public Comment
- XI. Next Scheduled Meeting August 19, 2025, at 5:00 p.m. at Blackrock Baptist Church, 96362 Blackrock Road, Yulee, Florida