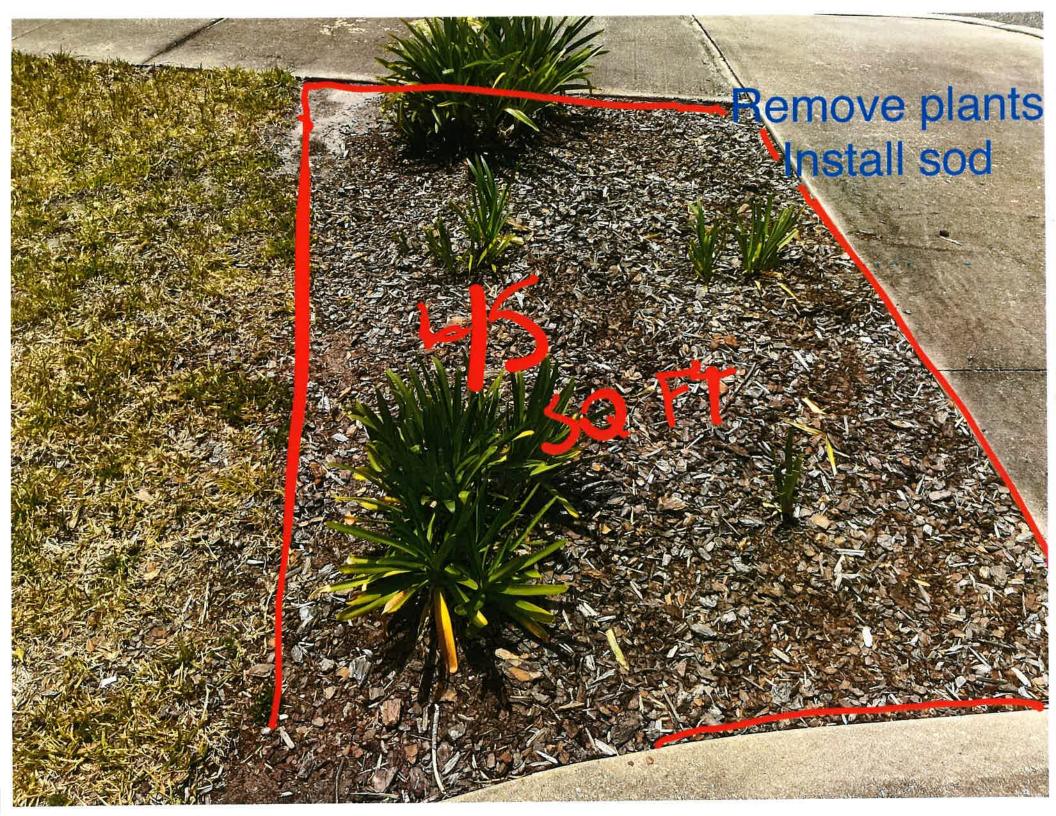

- V. Consideration of Proposals
  A. Entrance Landscape Enhancement
  1. Option 1 \$16,755.09
  2. Option 2 \$9,801.20
  - B. Columns Landscape Enhancement
  - C. Pine Straw Install
  - D. Playground Mulch
  - E. Janitorial Services GMS
- VI. Consideration of Resolution 2025-04, Approving the Proposed Budget for Fiscal Year 2026 and Setting a Public Hearing Date
- VII. Consideration of Resolution 2025-05, Re-Designating Local Records Office and Headquarters
- VIII. Discussion of Easement for Cable / Internet Installation
- IX. Staff Reports
  - A. Landscape
  - B. District Counsel
  - C. District Engineer
  - D. District Manager Report on the Number of Registered Voters (1,341)
  - E. Field Operations Manager
    - 1. Report
    - 2. Pond Report
- X. Supervisors' Requests and Public Comment
- XI. Next Scheduled Meeting August 19, 2025, at 5:00 p.m. at Blackrock Baptist Church, 96362 Blackrock Road, Yulee, Florida