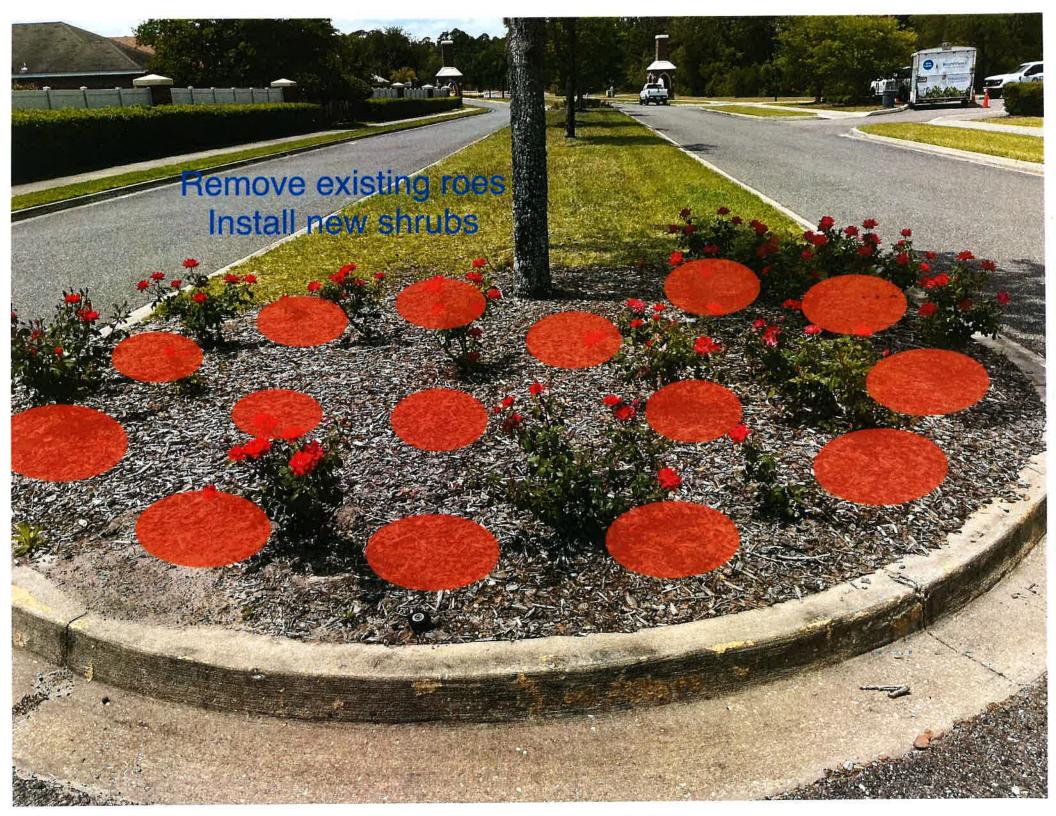

- V. Consideration of Proposals
  A. Entrance Landscape Enhancement
  1. Option 1 \$16,755.09
  2. Option 2 \$9,801.20
  - B. Columns Landscape Enhancement
  - C. Pine Straw Install
  - D. Playground Mulch
  - E. Janitorial Services GMS
- VI. Consideration of Resolution 2025-04, Approving the Proposed Budget for Fiscal Year 2026 and Setting a Public Hearing Date
- VII. Consideration of Resolution 2025-05, Re-Designating Local Records Office and Headquarters
- VIII. Discussion of Easement for Cable / Internet Installation
- IX. Staff Reports
  - A. Landscape
  - B. District Counsel
  - C. District Engineer
  - D. District Manager Report on the Number of Registered Voters (1,341)
  - E. Field Operations Manager
    - 1. Report
    - 2. Pond Report
- X. Supervisors' Requests and Public Comment
- XI. Next Scheduled Meeting August 19, 2025, at 5:00 p.m. at Blackrock Baptist Church, 96362 Blackrock Road, Yulee, Florida