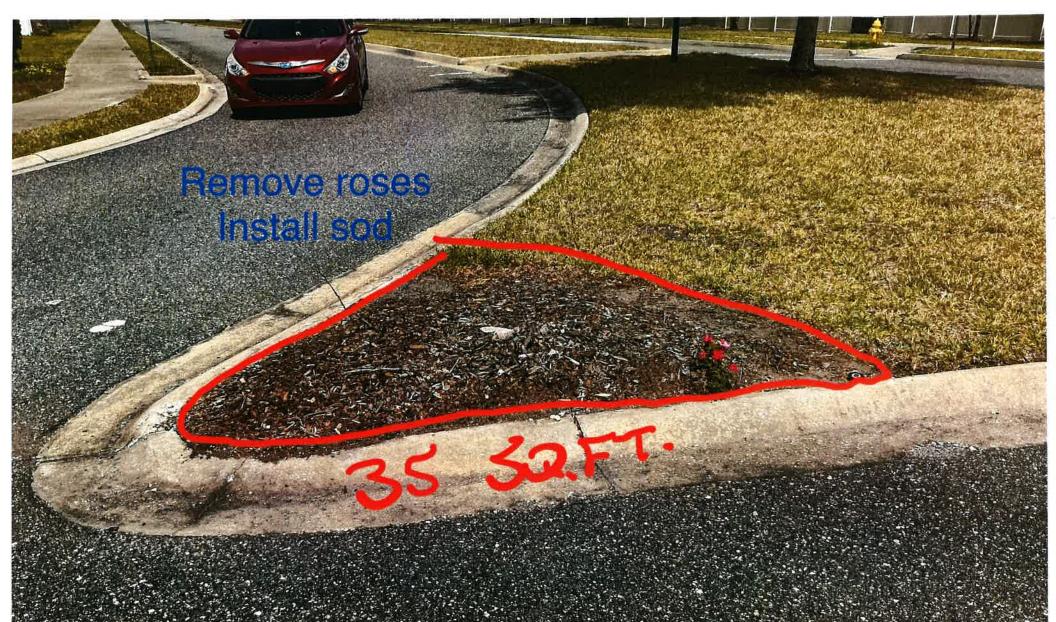

- V. Consideration of Proposals
  A. Entrance Landscape Enhancement
  1. Option 1 \$16,755.09
  2. Option 2 \$9,801.20
  - B. Columns Landscape Enhancement
  - C. Pine Straw Install
  - D. Playground Mulch
  - E. Janitorial Services GMS
- VI. Consideration of Resolution 2025-04, Approving the Proposed Budget for Fiscal Year 2026 and Setting a Public Hearing Date
- VII. Consideration of Resolution 2025-05, Re-Designating Local Records Office and Headquarters
- VIII. Discussion of Easement for Cable / Internet Installation
- IX. Staff Reports
  - A. Landscape
  - B. District Counsel
  - C. District Engineer
  - D. District Manager Report on the Number of Registered Voters (1,341)
  - E. Field Operations Manager
    - 1. Report
    - 2. Pond Report
- X. Supervisors' Requests and Public Comment
- XI. Next Scheduled Meeting August 19, 2025, at 5:00 p.m. at Blackrock Baptist Church, 96362 Blackrock Road, Yulee, Florida