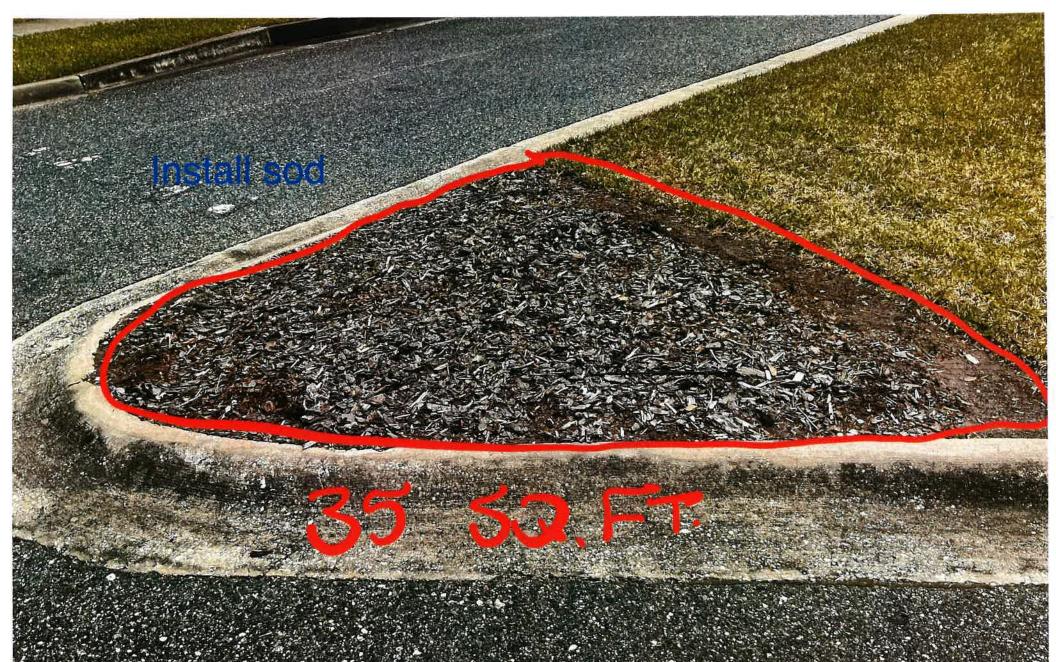

- V. Consideration of Proposals
  A. Entrance Landscape Enhancement
  1. Option 1 \$16,755.09
  2. Option 2 \$9,801.20
  - B. Columns Landscape Enhancement
  - C. Pine Straw Install
  - D. Playground Mulch
  - E. Janitorial Services GMS
- VI. Consideration of Resolution 2025-04, Approving the Proposed Budget for Fiscal Year 2026 and Setting a Public Hearing Date
- VII. Consideration of Resolution 2025-05, Re-Designating Local Records Office and Headquarters
- VIII. Discussion of Easement for Cable / Internet Installation
- IX. Staff Reports
  - A. Landscape
  - B. District Counsel
  - C. District Engineer
  - D. District Manager Report on the Number of Registered Voters (1,341)
  - E. Field Operations Manager
    - 1. Report
    - 2. Pond Report
- X. Supervisors' Requests and Public Comment
- XI. Next Scheduled Meeting August 19, 2025, at 5:00 p.m. at Blackrock Baptist Church, 96362 Blackrock Road, Yulee, Florida