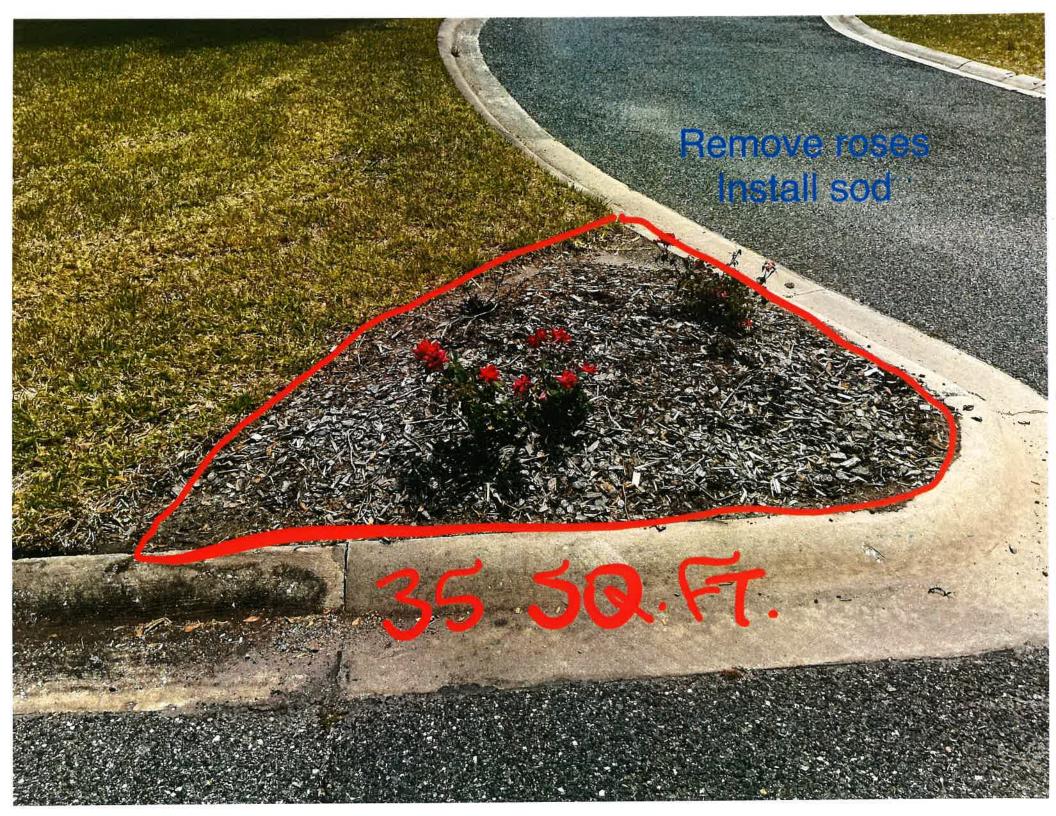

- V. Consideration of Proposals
  A. Entrance Landscape Enhancement
  1. Option 1 \$16,755.09
  2. Option 2 \$9,801.20
  - B. Columns Landscape Enhancement
  - C. Pine Straw Install
  - D. Playground Mulch
  - E. Janitorial Services GMS
- VI. Consideration of Resolution 2025-04, Approving the Proposed Budget for Fiscal Year 2026 and Setting a Public Hearing Date
- VII. Consideration of Resolution 2025-05, Re-Designating Local Records Office and Headquarters
- VIII. Discussion of Easement for Cable / Internet Installation
- IX. Staff Reports
  - A. Landscape
  - B. District Counsel
  - C. District Engineer
  - D. District Manager Report on the Number of Registered Voters (1,341)
  - E. Field Operations Manager
    - 1. Report
    - 2. Pond Report
- X. Supervisors' Requests and Public Comment
- XI. Next Scheduled Meeting August 19, 2025, at 5:00 p.m. at Blackrock Baptist Church, 96362 Blackrock Road, Yulee, Florida