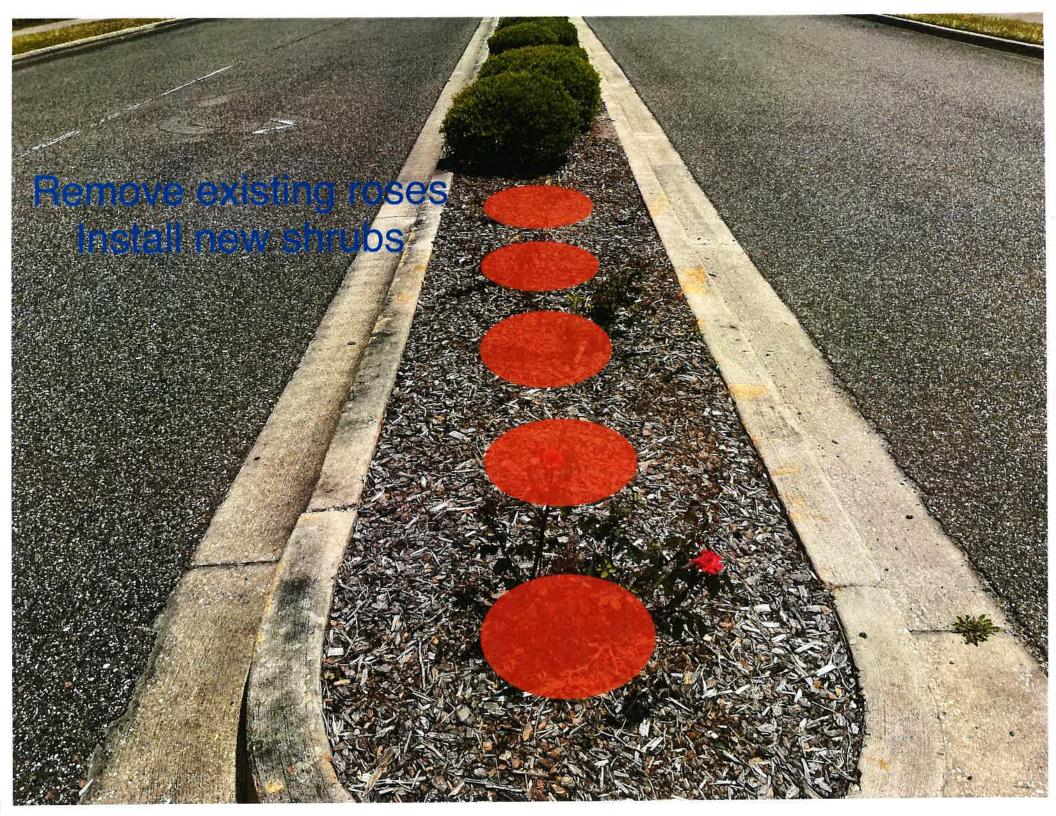

- V. Consideration of Proposals
  A. Entrance Landscape Enhancement
  1. Option 1 \$16,755.09
  2. Option 2 \$9,801.20
  - B. Columns Landscape Enhancement
  - C. Pine Straw Install
  - D. Playground Mulch
  - E. Janitorial Services GMS
- VI. Consideration of Resolution 2025-04, Approving the Proposed Budget for Fiscal Year 2026 and Setting a Public Hearing Date
- VII. Consideration of Resolution 2025-05, Re-Designating Local Records Office and Headquarters
- VIII. Discussion of Easement for Cable / Internet Installation
- IX. Staff Reports
  - A. Landscape
  - B. District Counsel
  - C. District Engineer
  - D. District Manager Report on the Number of Registered Voters (1,341)
  - E. Field Operations Manager
    - 1. Report
    - 2. Pond Report
- X. Supervisors' Requests and Public Comment
- XI. Next Scheduled Meeting August 19, 2025, at 5:00 p.m. at Blackrock Baptist Church, 96362 Blackrock Road, Yulee, Florida