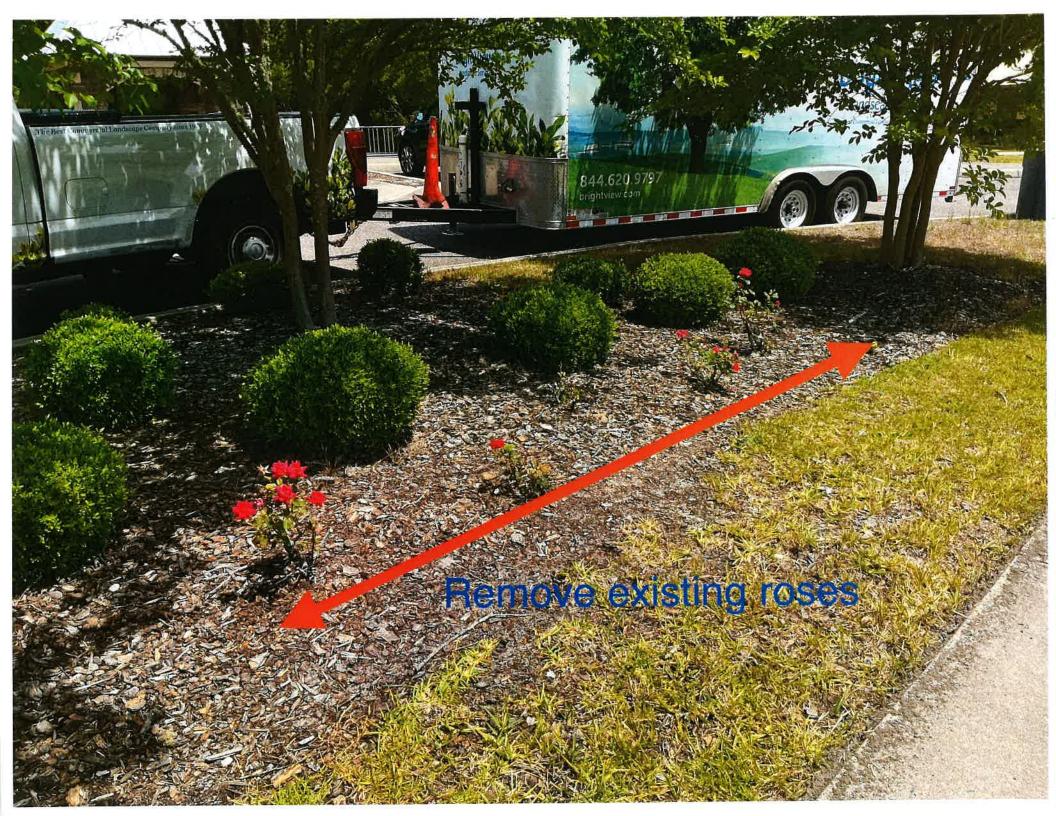

- V. Consideration of Proposals
  A. Entrance Landscape Enhancement
  1. Option 1 \$16,755.09
  2. Option 2 \$9,801.20
  - B. Columns Landscape Enhancement
  - C. Pine Straw Install
  - D. Playground Mulch
  - E. Janitorial Services GMS
- VI. Consideration of Resolution 2025-04, Approving the Proposed Budget for Fiscal Year 2026 and Setting a Public Hearing Date
- VII. Consideration of Resolution 2025-05, Re-Designating Local Records Office and Headquarters
- VIII. Discussion of Easement for Cable / Internet Installation
- IX. Staff Reports
  - A. Landscape
  - B. District Counsel
  - C. District Engineer
  - D. District Manager Report on the Number of Registered Voters (1,341)
  - E. Field Operations Manager
    - 1. Report
    - 2. Pond Report
- X. Supervisors' Requests and Public Comment
- XI. Next Scheduled Meeting August 19, 2025, at 5:00 p.m. at Blackrock Baptist Church, 96362 Blackrock Road, Yulee, Florida