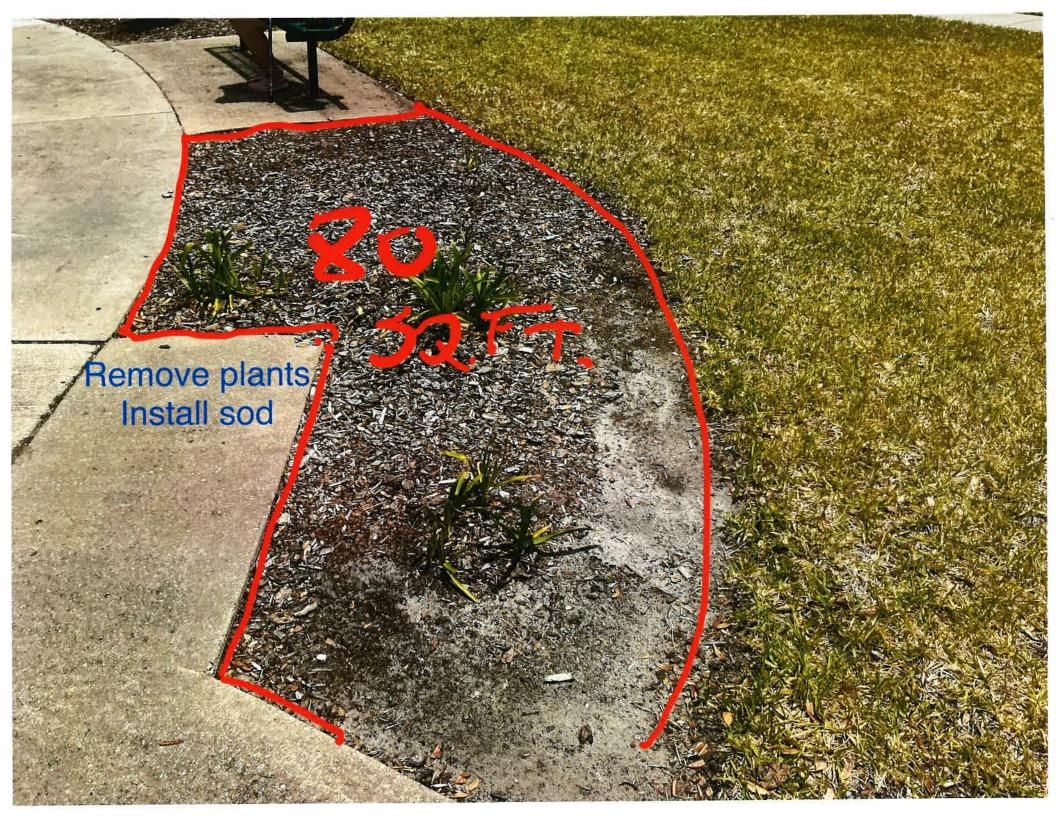

- V. Consideration of Proposals
  A. Entrance Landscape Enhancement
  1. Option 1 \$16,755.09
  2. Option 2 \$9,801.20
  - B. Columns Landscape Enhancement
  - C. Pine Straw Install
  - D. Playground Mulch
  - E. Janitorial Services GMS
- VI. Consideration of Resolution 2025-04, Approving the Proposed Budget for Fiscal Year 2026 and Setting a Public Hearing Date
- VII. Consideration of Resolution 2025-05, Re-Designating Local Records Office and Headquarters
- VIII. Discussion of Easement for Cable / Internet Installation
- IX. Staff Reports
  - A. Landscape
  - B. District Counsel
  - C. District Engineer
  - D. District Manager Report on the Number of Registered Voters (1,341)
  - E. Field Operations Manager
    - 1. Report
    - 2. Pond Report
- X. Supervisors' Requests and Public Comment
- XI. Next Scheduled Meeting August 19, 2025, at 5:00 p.m. at Blackrock Baptist Church, 96362 Blackrock Road, Yulee, Florida