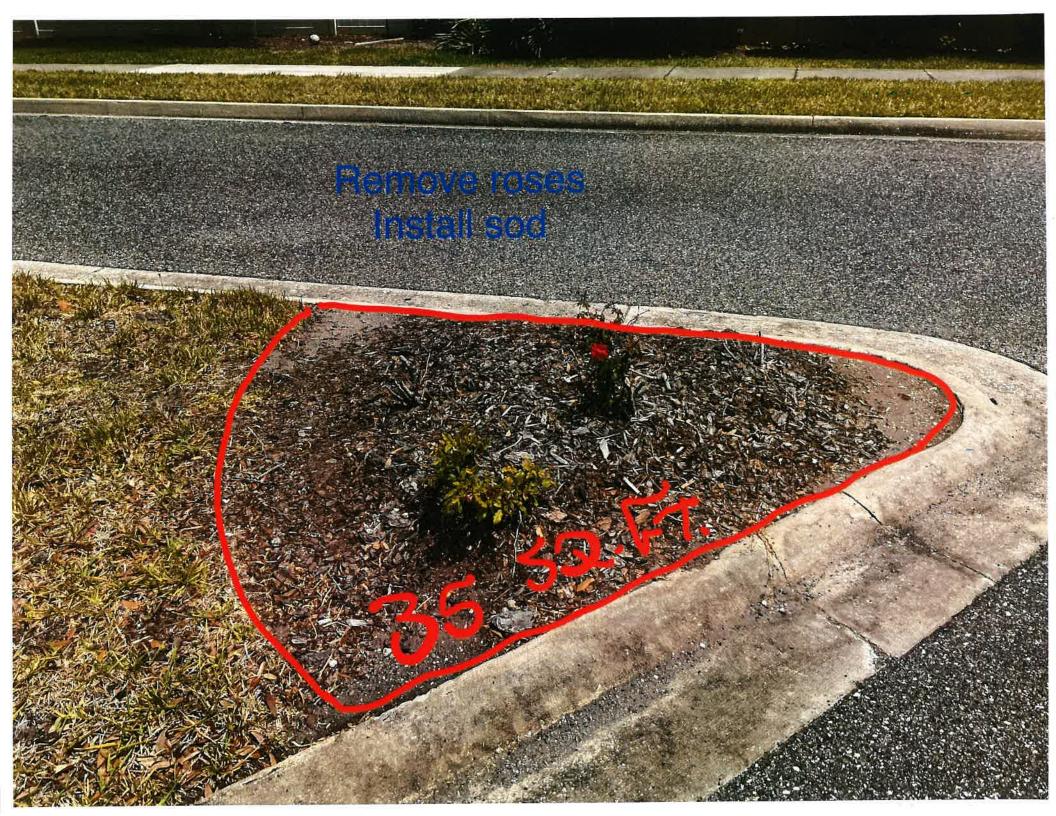

- V. Consideration of Proposals
  A. Entrance Landscape Enhancement
  1. Option 1 \$16,755.09
  2. Option 2 \$9,801.20
  - B. Columns Landscape Enhancement
  - C. Pine Straw Install
  - D. Playground Mulch
  - E. Janitorial Services GMS
- VI. Consideration of Resolution 2025-04, Approving the Proposed Budget for Fiscal Year 2026 and Setting a Public Hearing Date
- VII. Consideration of Resolution 2025-05, Re-Designating Local Records Office and Headquarters
- VIII. Discussion of Easement for Cable / Internet Installation
- IX. Staff Reports
  - A. Landscape
  - B. District Counsel
  - C. District Engineer
  - D. District Manager Report on the Number of Registered Voters (1,341)
  - E. Field Operations Manager
    - 1. Report
    - 2. Pond Report
- X. Supervisors' Requests and Public Comment
- XI. Next Scheduled Meeting August 19, 2025, at 5:00 p.m. at Blackrock Baptist Church, 96362 Blackrock Road, Yulee, Florida