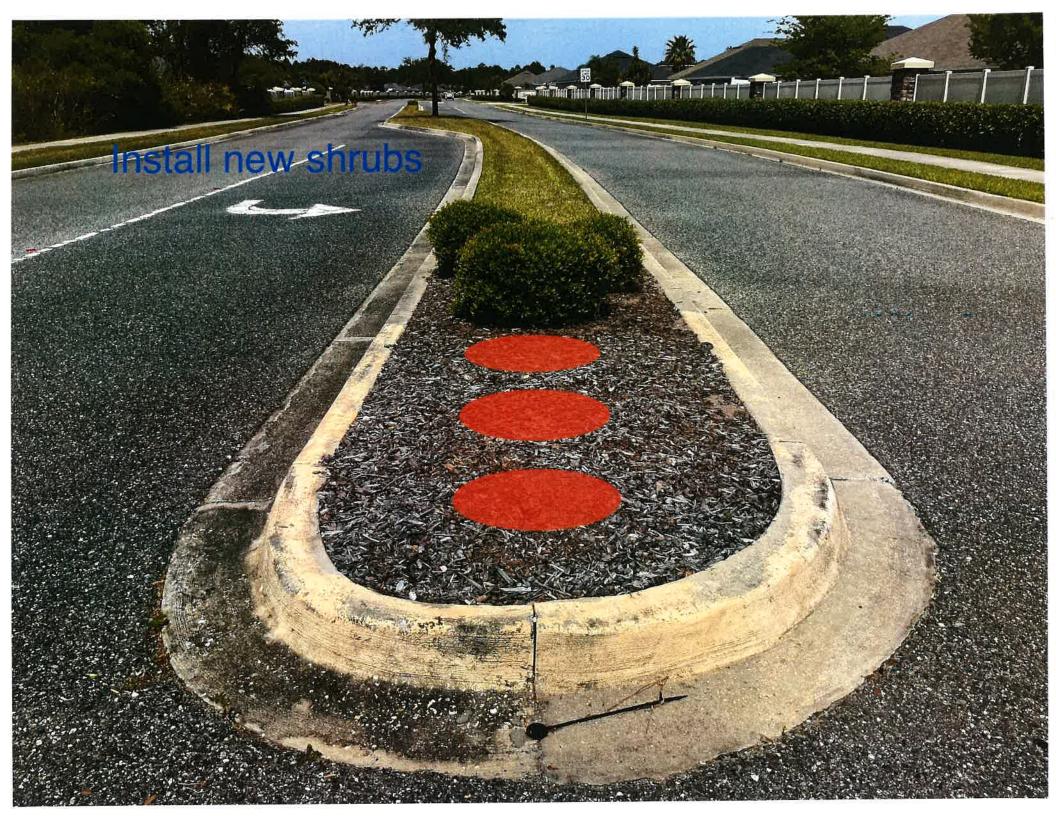

- V. Consideration of Proposals
  A. Entrance Landscape Enhancement
  1. Option 1 \$16,755.09
  2. Option 2 \$9,801.20
  - B. Columns Landscape Enhancement
  - C. Pine Straw Install
  - D. Playground Mulch
  - E. Janitorial Services GMS
- VI. Consideration of Resolution 2025-04, Approving the Proposed Budget for Fiscal Year 2026 and Setting a Public Hearing Date
- VII. Consideration of Resolution 2025-05, Re-Designating Local Records Office and Headquarters
- VIII. Discussion of Easement for Cable / Internet Installation
- IX. Staff Reports
  - A. Landscape
  - B. District Counsel
  - C. District Engineer
  - D. District Manager Report on the Number of Registered Voters (1,341)
  - E. Field Operations Manager
    - 1. Report
    - 2. Pond Report
- X. Supervisors' Requests and Public Comment
- XI. Next Scheduled Meeting August 19, 2025, at 5:00 p.m. at Blackrock Baptist Church, 96362 Blackrock Road, Yulee, Florida