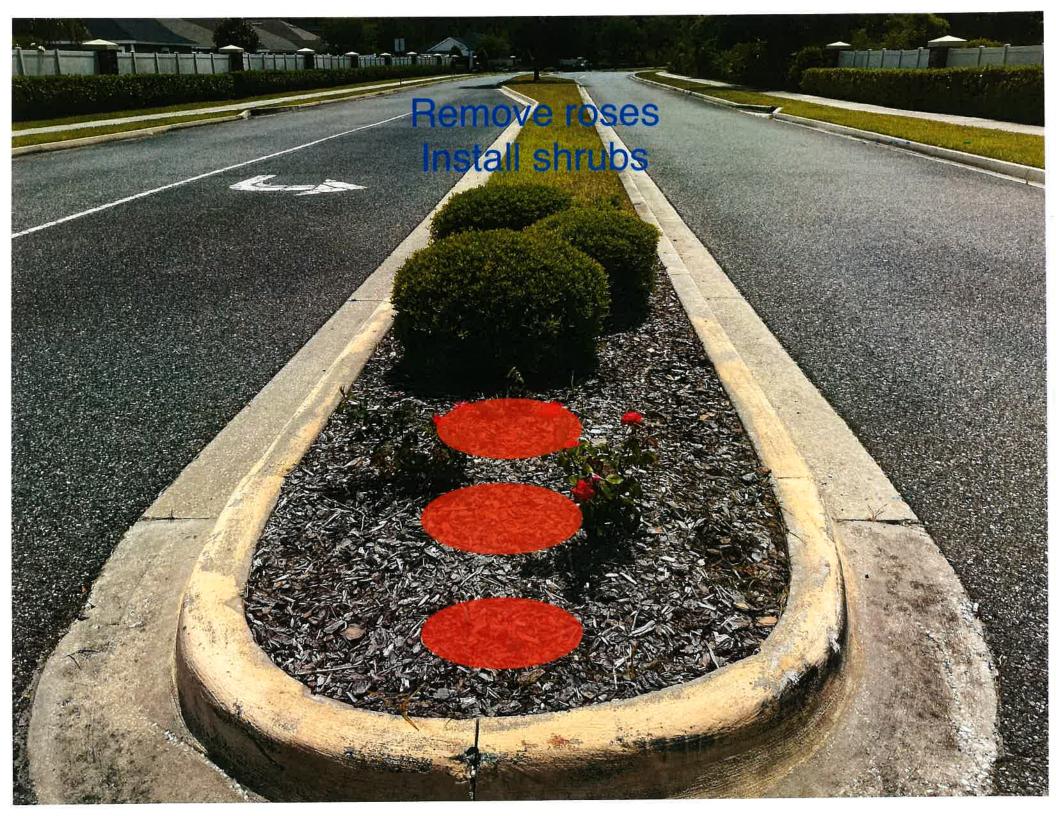

- V. Consideration of Proposals
  A. Entrance Landscape Enhancement
  1. Option 1 \$16,755.09
  2. Option 2 \$9,801.20
  - B. Columns Landscape Enhancement
  - C. Pine Straw Install
  - D. Playground Mulch
  - E. Janitorial Services GMS
- VI. Consideration of Resolution 2025-04, Approving the Proposed Budget for Fiscal Year 2026 and Setting a Public Hearing Date
- VII. Consideration of Resolution 2025-05, Re-Designating Local Records Office and Headquarters
- VIII. Discussion of Easement for Cable / Internet Installation
- IX. Staff Reports
  - A. Landscape
  - B. District Counsel
  - C. District Engineer
  - D. District Manager Report on the Number of Registered Voters (1,341)
  - E. Field Operations Manager
    - 1. Report
    - 2. Pond Report
- X. Supervisors' Requests and Public Comment
- XI. Next Scheduled Meeting August 19, 2025, at 5:00 p.m. at Blackrock Baptist Church, 96362 Blackrock Road, Yulee, Florida