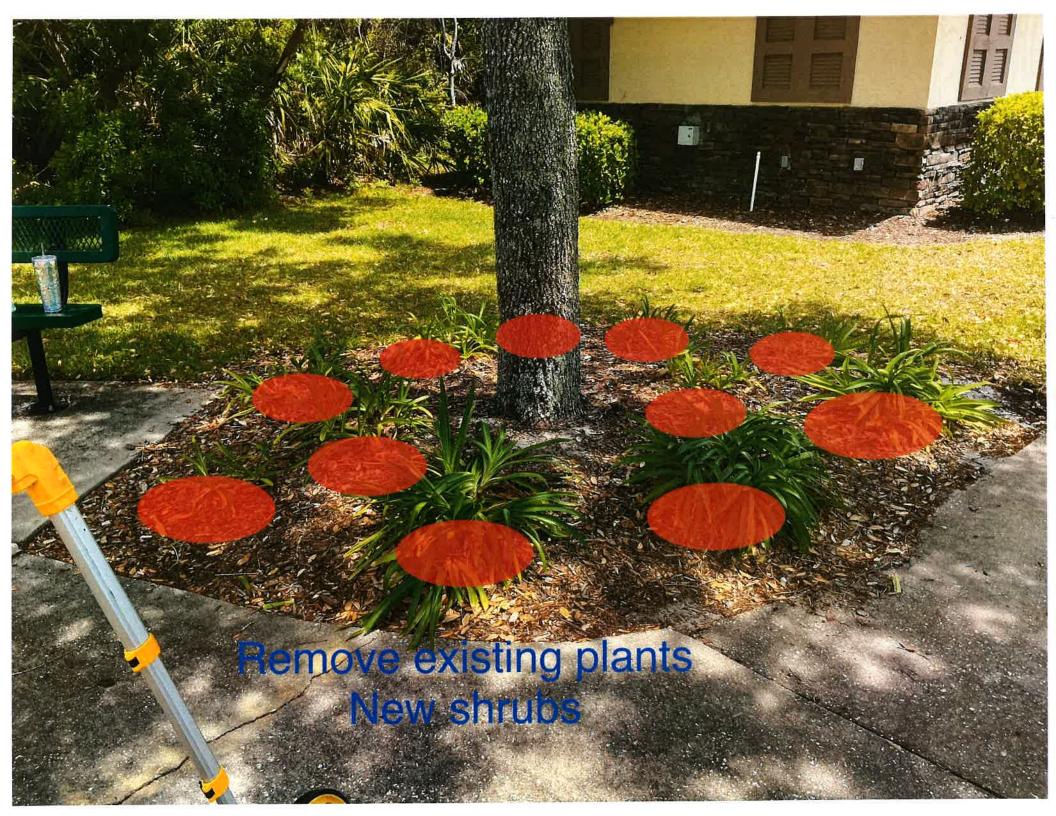

- V. Consideration of Proposals
  A. Entrance Landscape Enhancement
  1. Option 1 \$16,755.09
  2. Option 2 \$9,801.20
  - B. Columns Landscape Enhancement
  - C. Pine Straw Install
  - D. Playground Mulch
  - E. Janitorial Services GMS
- VI. Consideration of Resolution 2025-04, Approving the Proposed Budget for Fiscal Year 2026 and Setting a Public Hearing Date
- VII. Consideration of Resolution 2025-05, Re-Designating Local Records Office and Headquarters
- VIII. Discussion of Easement for Cable / Internet Installation
- IX. Staff Reports
  - A. Landscape
  - B. District Counsel
  - C. District Engineer
  - D. District Manager Report on the Number of Registered Voters (1,341)
  - E. Field Operations Manager
    - 1. Report
    - 2. Pond Report
- X. Supervisors' Requests and Public Comment
- XI. Next Scheduled Meeting August 19, 2025, at 5:00 p.m. at Blackrock Baptist Church, 96362 Blackrock Road, Yulee, Florida