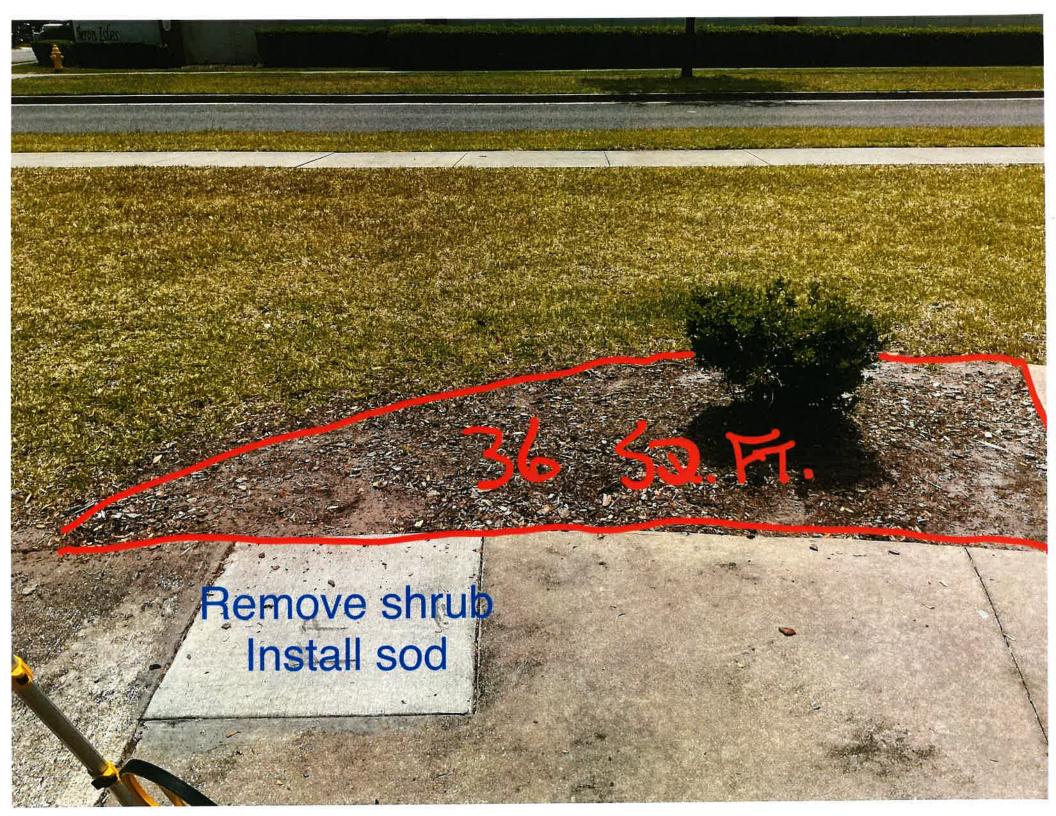

- V. Consideration of Proposals
  A. Entrance Landscape Enhancement
  1. Option 1 \$16,755.09
  2. Option 2 \$9,801.20
  - B. Columns Landscape Enhancement
  - C. Pine Straw Install
  - D. Playground Mulch
  - E. Janitorial Services GMS
- VI. Consideration of Resolution 2025-04, Approving the Proposed Budget for Fiscal Year 2026 and Setting a Public Hearing Date
- VII. Consideration of Resolution 2025-05, Re-Designating Local Records Office and Headquarters
- VIII. Discussion of Easement for Cable / Internet Installation
- IX. Staff Reports
  - A. Landscape
  - B. District Counsel
  - C. District Engineer
  - D. District Manager Report on the Number of Registered Voters (1,341)
  - E. Field Operations Manager
    - 1. Report
    - 2. Pond Report
- X. Supervisors' Requests and Public Comment
- XI. Next Scheduled Meeting August 19, 2025, at 5:00 p.m. at Blackrock Baptist Church, 96362 Blackrock Road, Yulee, Florida