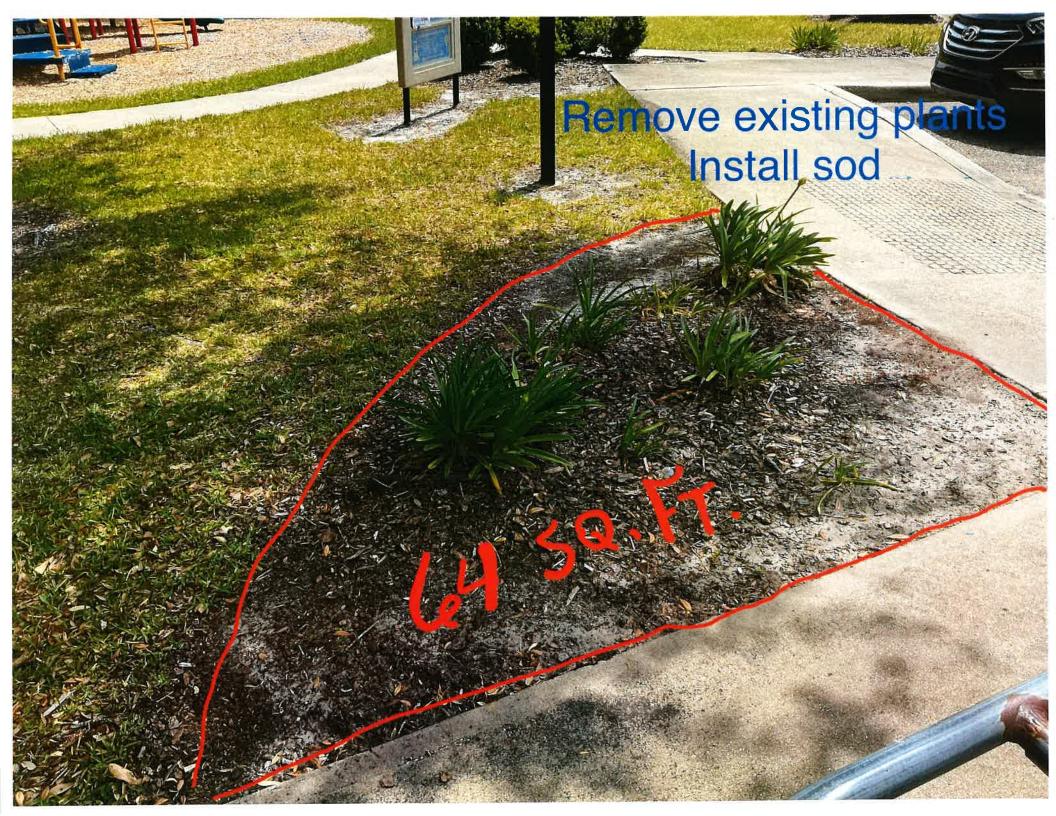

- V. Consideration of Proposals
  A. Entrance Landscape Enhancement
  1. Option 1 \$16,755.09
  2. Option 2 \$9,801.20
  - B. Columns Landscape Enhancement
  - C. Pine Straw Install
  - D. Playground Mulch
  - E. Janitorial Services GMS
- VI. Consideration of Resolution 2025-04, Approving the Proposed Budget for Fiscal Year 2026 and Setting a Public Hearing Date
- VII. Consideration of Resolution 2025-05, Re-Designating Local Records Office and Headquarters
- VIII. Discussion of Easement for Cable / Internet Installation
- IX. Staff Reports
  - A. Landscape
  - B. District Counsel
  - C. District Engineer
  - D. District Manager Report on the Number of Registered Voters (1,341)
  - E. Field Operations Manager
    - 1. Report
    - 2. Pond Report
- X. Supervisors' Requests and Public Comment
- XI. Next Scheduled Meeting August 19, 2025, at 5:00 p.m. at Blackrock Baptist Church, 96362 Blackrock Road, Yulee, Florida