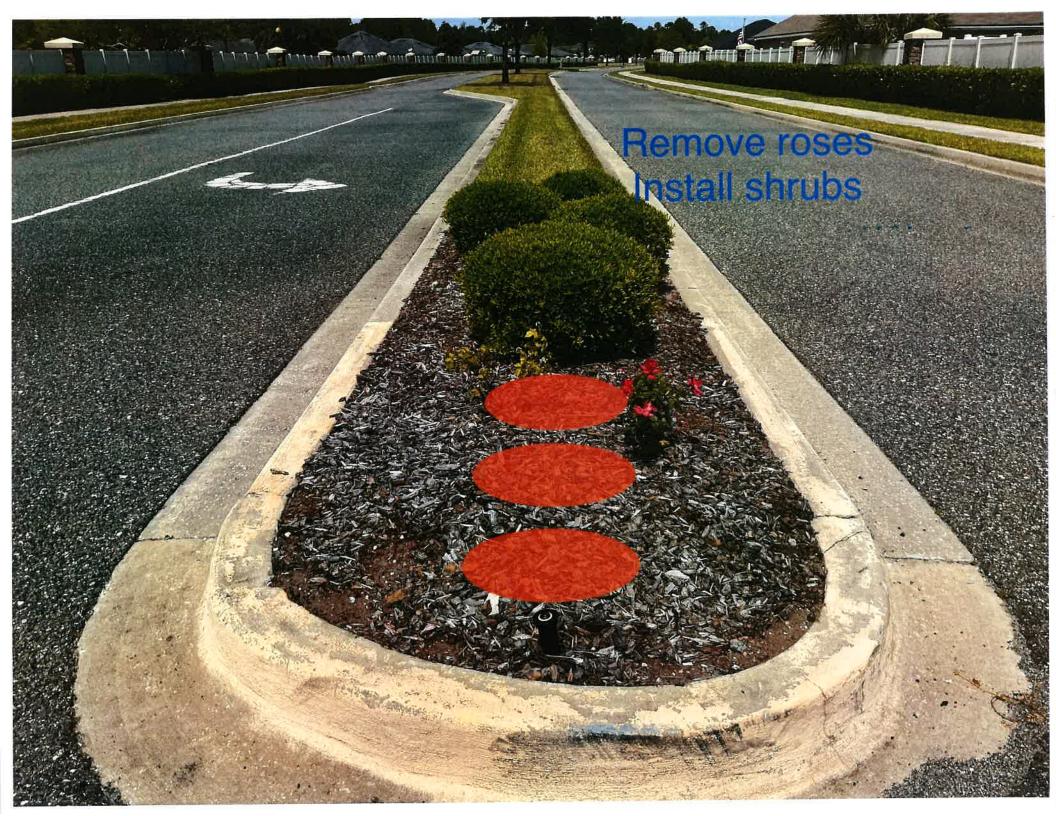

- V. Consideration of Proposals
  A. Entrance Landscape Enhancement
  1. Option 1 \$16,755.09
  2. Option 2 \$9,801.20
  - B. Columns Landscape Enhancement
  - C. Pine Straw Install
  - D. Playground Mulch
  - E. Janitorial Services GMS
- VI. Consideration of Resolution 2025-04, Approving the Proposed Budget for Fiscal Year 2026 and Setting a Public Hearing Date
- VII. Consideration of Resolution 2025-05, Re-Designating Local Records Office and Headquarters
- VIII. Discussion of Easement for Cable / Internet Installation
- IX. Staff Reports
  - A. Landscape
  - B. District Counsel
  - C. District Engineer
  - D. District Manager Report on the Number of Registered Voters (1,341)
  - E. Field Operations Manager
    - 1. Report
    - 2. Pond Report
- X. Supervisors' Requests and Public Comment
- XI. Next Scheduled Meeting August 19, 2025, at 5:00 p.m. at Blackrock Baptist Church, 96362 Blackrock Road, Yulee, Florida