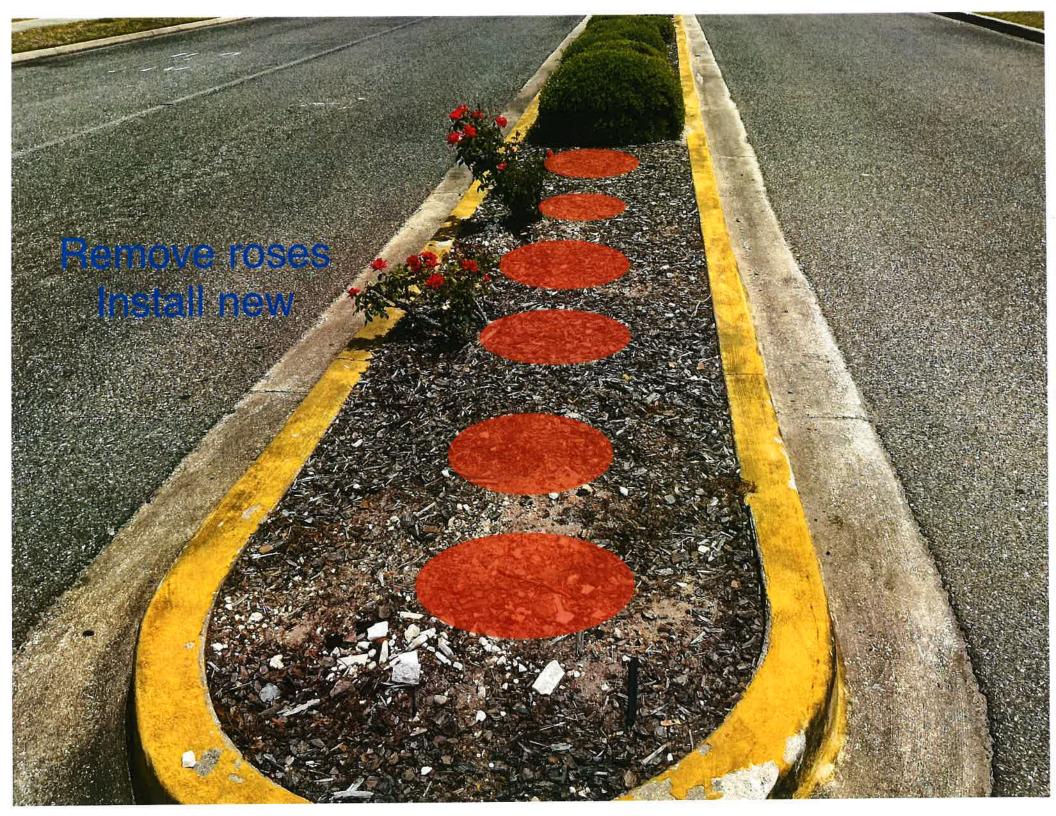

may be subject to revision based on market conditions and material costs.

Property Name:Heron Isles CDDProposal Date:4/25/2025Address:475 West Town Pl., Ste. 114, St. Augustine, FL 32092Proposal Work Order #:78871Client Contact:Chip Dellinger acmanager@gmsnf.comPrepared By:WILLIAM FLANNERY

Client Phone #:

Total: \$16,755.09

Deposit Amount (50%): \$8,377.55

The pricing outlined in this proposal is valid for **60 days** from the date of issue. After this period, the proposal may be subject to revision based on market conditions and material costs.

|      | The Greenery, Inc. |      |  |
|------|--------------------|------|--|
| Date | 4/25/2025          | Date |  |
|      | WILLIAM FLANNERY   |      |  |
|      | WILLIAM FLANNERY   | Ву   |  |
|      |                    |      |  |











































.

# **Work Order Proposal**



**Proposal Date:** 4/25/2025

Proposal Work Order #: 78871

Prepared By: WILLIAM FLANNERY

**Property Name:** Heron Isles CDD

Address: 475 West Town Pl. , Ste. 114, St. Augustine, FL 32092

Client Contact: Chip Dellinger acmanager@gmsnf.com

Client Phone #:

**Entrance Landscape Revamp** 

Landscape Enhancement Proposal – Entrance Boulevard at Heron Isles

This proposal outlines a landscape enhancement plan to improve the overall appearance and health of the plant material along the entrance boulevard at Heron Isles. The focus is on replacing declining plantings and creating a cleaner, more uniform look with low-maintenance and visually appealing selections.

### Scope of Work:

- Remove and replace failing rose bus