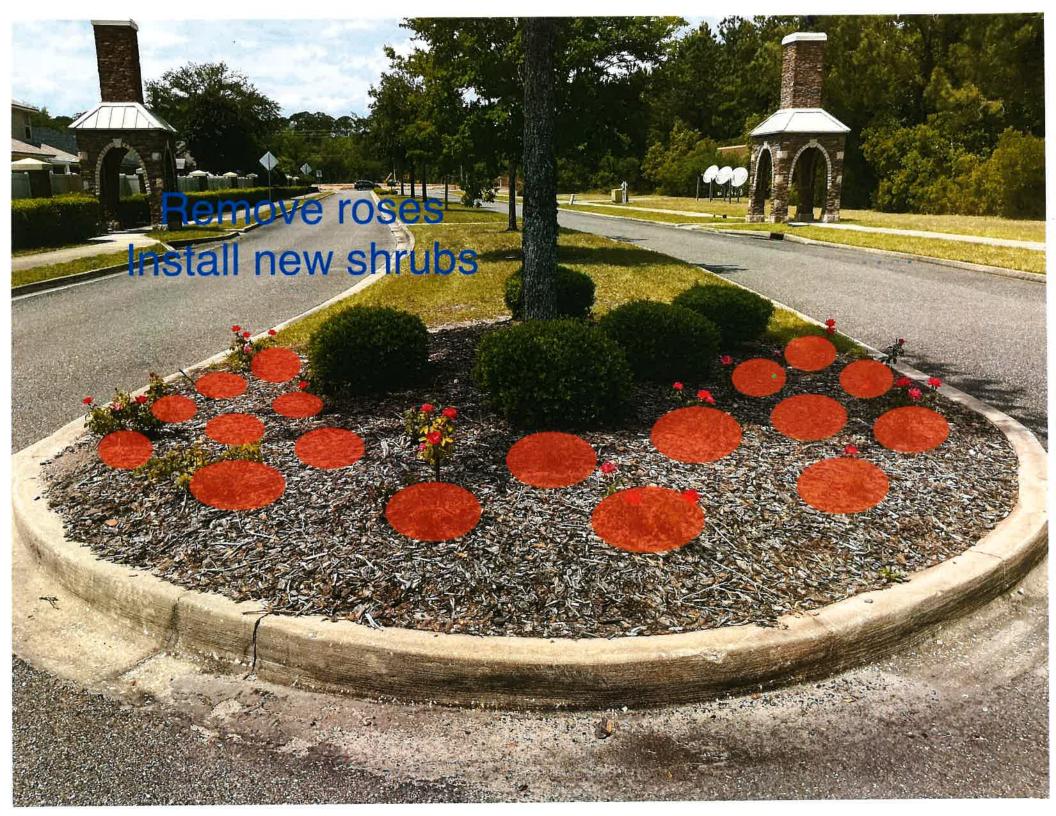

- V. Consideration of Proposals
  A. Entrance Landscape Enhancement
  1. Option 1 \$16,755.09
  2. Option 2 \$9,801.20
  - B. Columns Landscape Enhancement
  - C. Pine Straw Install
  - D. Playground Mulch
  - E. Janitorial Services GMS
- VI. Consideration of Resolution 2025-04, Approving the Proposed Budget for Fiscal Year 2026 and Setting a Public Hearing Date
- VII. Consideration of Resolution 2025-05, Re-Designating Local Records Office and Headquarters
- VIII. Discussion of Easement for Cable / Internet Installation
- IX. Staff Reports
  - A. Landscape
  - B. District Counsel
  - C. District Engineer
  - D. District Manager Report on the Number of Registered Voters (1,341)
  - E. Field Operations Manager
    - 1. Report
    - 2. Pond Report
- X. Supervisors' Requests and Public Comment
- XI. Next Scheduled Meeting August 19, 2025, at 5:00 p.m. at Blackrock Baptist Church, 96362 Blackrock Road, Yulee, Florida