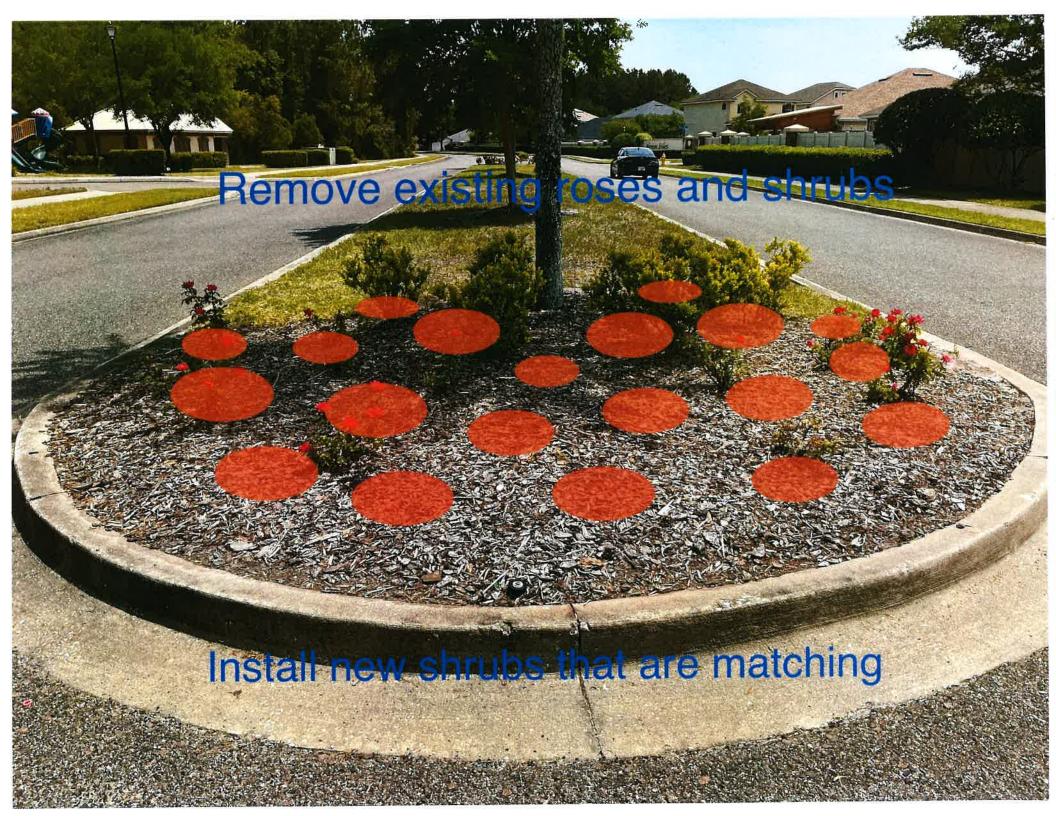

- V. Consideration of Proposals
  A. Entrance Landscape Enhancement
  1. Option 1 \$16,755.09
  2. Option 2 \$9,801.20
  - B. Columns Landscape Enhancement
  - C. Pine Straw Install
  - D. Playground Mulch
  - E. Janitorial Services GMS
- VI. Consideration of Resolution 2025-04, Approving the Proposed Budget for Fiscal Year 2026 and Setting a Public Hearing Date
- VII. Consideration of Resolution 2025-05, Re-Designating Local Records Office and Headquarters
- VIII. Discussion of Easement for Cable / Internet Installation
- IX. Staff Reports
  - A. Landscape
  - B. District Counsel
  - C. District Engineer
  - D. District Manager Report on the Number of Registered Voters (1,341)
  - E. Field Operations Manager
    - 1. Report
    - 2. Pond Report
- X. Supervisors' Requests and Public Comment
- XI. Next Scheduled Meeting August 19, 2025, at 5:00 p.m. at Blackrock Baptist Church, 96362 Blackrock Road, Yulee, Florida