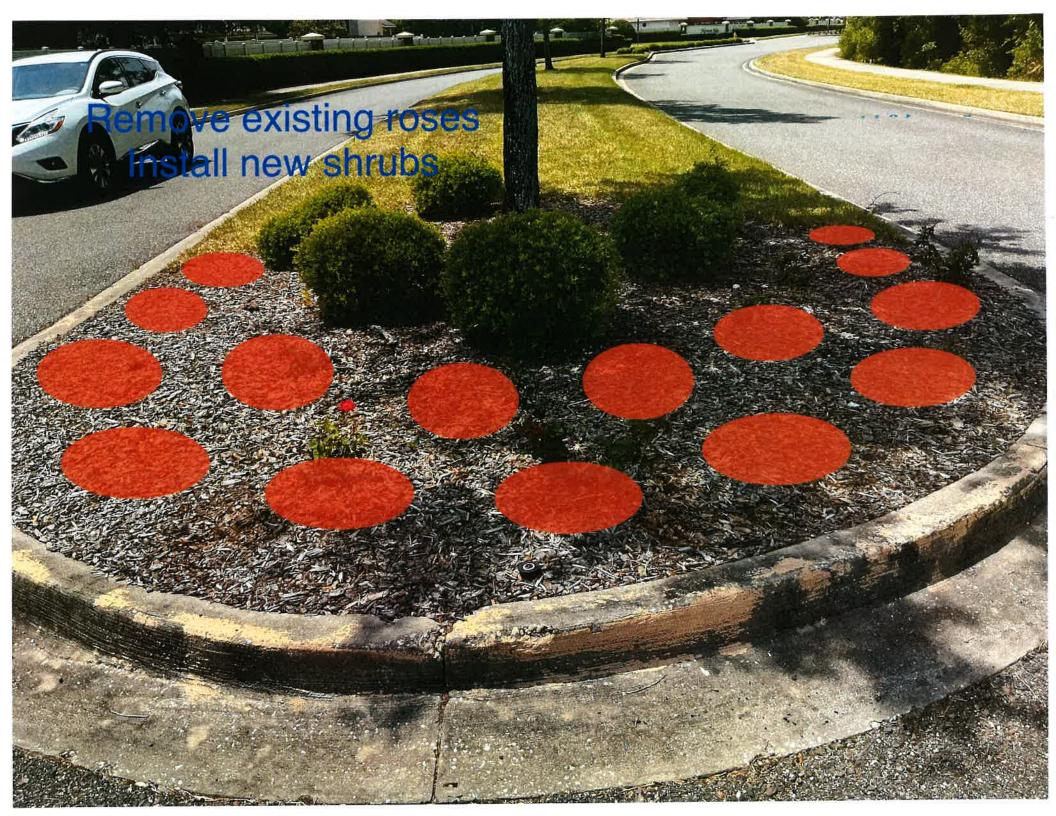

- V. Consideration of Proposals
  A. Entrance Landscape Enhancement
  1. Option 1 \$16,755.09
  2. Option 2 \$9,801.20
  - B. Columns Landscape Enhancement
  - C. Pine Straw Install
  - D. Playground Mulch
  - E. Janitorial Services GMS
- VI. Consideration of Resolution 2025-04, Approving the Proposed Budget for Fiscal Year 2026 and Setting a Public Hearing Date
- VII. Consideration of Resolution 2025-05, Re-Designating Local Records Office and Headquarters
- VIII. Discussion of Easement for Cable / Internet Installation
- IX. Staff Reports
  - A. Landscape
  - B. District Counsel
  - C. District Engineer
  - D. District Manager Report on the Number of Registered Voters (1,341)
  - E. Field Operations Manager
    - 1. Report
    - 2. Pond Report
- X. Supervisors' Requests and Public Comment
- XI. Next Scheduled Meeting August 19, 2025, at 5:00 p.m. at Blackrock Baptist Church, 96362 Blackrock Road, Yulee, Florida